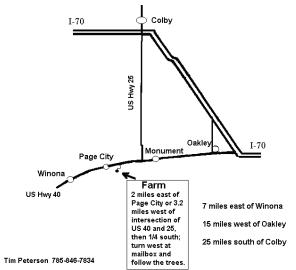

# Saturday, November 5, 2011 1:00 - 7:00 p.m.

Tim and Rebekah Peterson's Farm located 2 miles east of Page City or 5 miles west of Monument, Kansas on US Highway 40 and 1/4 mile south: follow the cedar trees.

For more information contact Tim and Rebekah at 785-846-7834 or ccfarmlink@yahoo.com

Make a Difference

Please Recycle