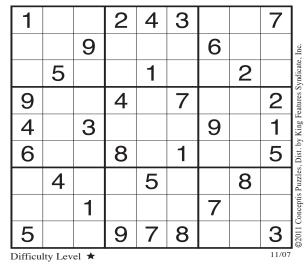

#### Conceptis Sudoku • Dave Green

This is a logic-based number placement puzzle.

The goal is to enter a number, 1-9, in each cell in which each row, column and 3x3 region must contain only one instance of each numeral.

The solution to the last Sudoku puzzle is at right.

| 3 2 5 6 8 1 9 7 4<br>9 6 4 2 5 7 3 1 8<br>4 3 9 5 1 2 8 6 7<br>5 8 2 7 3 6 4 9 1<br>6 1 7 9 4 8 2 3 5<br>2 5 1 3 6 4 7 8 5<br>7 9 3 8 2 5 1 4 6                                                                                                                                                                                           |                      |   |   |   |   |   |   |   |   |
|-------------------------------------------------------------------------------------------------------------------------------------------------------------------------------------------------------------------------------------------------------------------------------------------------------------------------------------------|----------------------|---|---|---|---|---|---|---|---|
| 9 6 4 2 5 7 3 1 8<br>4 3 9 5 1 2 8 6 7<br>5 8 2 7 3 6 4 9 1<br>6 1 7 9 4 8 2 3 5<br>2 5 1 3 6 4 7 8 5<br>7 9 3 8 2 5 1 4 6<br>8 4 6 1 7 9 5 2 3                                                                                                                                                                                           | 1                    | 7 | 8 | 4 | 9 | 3 | 6 | 5 | 2 |
| 4     3     9     5     1     2     8     6     7       5     8     2     7     3     6     4     9     7       6     1     7     9     4     8     2     3     5       2     5     1     3     6     4     7     8     9       7     9     3     8     2     5     1     4     6       8     4     6     1     7     9     5     2     3 | 3                    | 2 | 5 | 6 | 8 | 1 | 9 | 7 | 4 |
| 5     8     2     7     3     6     4     9     1       6     1     7     9     4     8     2     3     5       2     5     1     3     6     4     7     8     9       7     9     3     8     2     5     1     4     6       8     4     6     1     7     9     5     2     3                                                         | 9                    | 6 | 4 | 2 | 5 | 7 | 3 | 1 | 8 |
| 6 1 7 9 4 8 2 3 5<br>2 5 1 3 6 4 7 8 5<br>7 9 3 8 2 5 1 4 6<br>8 4 6 1 7 9 5 2 3                                                                                                                                                                                                                                                          | 4                    | 3 | 9 | 5 | 1 | 2 | 8 | 6 | 7 |
| 2 5 1 3 6 4 7 8 9<br>7 9 3 8 2 5 1 4 6<br>8 4 6 1 7 9 5 2 3                                                                                                                                                                                                                                                                               | 5                    | 8 | 2 | 7 | 3 | 6 | 4 | 9 | 1 |
| 7 9 3 8 2 5 1 4 6<br>8 4 6 1 7 9 5 2 3                                                                                                                                                                                                                                                                                                    | 6                    | 1 | 7 | 9 | 4 | 8 | 2 | 3 | 5 |
| 8 4 6 1 7 9 5 2 3                                                                                                                                                                                                                                                                                                                         | 2                    | 5 | 1 | 3 | 6 | 4 | 7 | 8 | 9 |
|                                                                                                                                                                                                                                                                                                                                           | 7                    | 9 | 3 | 8 | 2 | 5 | 1 | 4 | 6 |
| Difficulty Level ★★★★ 1                                                                                                                                                                                                                                                                                                                   | 8                    | 4 | 6 | 1 | 7 | 9 | 5 | 2 | 3 |
|                                                                                                                                                                                                                                                                                                                                           | Difficulty Level ★★★ |   |   |   |   |   |   |   |   |