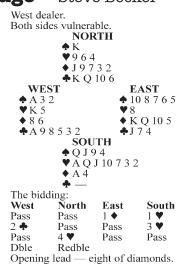

# **Bridge** • Steve Becker

#### **Famous Hand**

One of the rarest birds in all of bridge is the redoubled contract. While doubled contracts are quite common, one can go months or even years without playing or defending against a contract that has been redoubled.

Today's deal provides a doubly rare specimen. It occurred in the playoffs to determine the U.S. representative to the 1989 world team champion-

The bidding shown took place in a semifinal match. After East opened with a semi-psychic one diamond, North-South, Lew Stansby and Chip Martel, reached four hearts as shown. South's second-round jump to three hearts promised about a nine-trick hand, and North had no trouble raising to game.

West, holding three "sure" tricks opposite a partner who had opened the bidding, doubled, and Martel, demonstrating complete faith in his partner's bidding, redoubled. Stansby lost the obvious three tricks – a spade, a heart and a diamond - to chalk up the unusual score of 1,080 points (including 100 for making a redoubled At the second table, the bidding went as fol-

| West | North  | East | South |
|------|--------|------|-------|
| Pass | Pass   | Pass | 1 💠   |
| 2 💠  | Pass   | 2 ♦  | 4 ♥   |
| Dble | Redble |      |       |

Here, South's (Eric Rodwell) one-club opening was strong and artificial. When he leaped to four hearts at his second turn, West doubled, and North (Jeff Meckstroth) redoubled on essentially the same grounds as his counterpart at the other table. Declarer lost the same three tricks to finish with the identical score of plus 1,080, so the deal was a standoff!