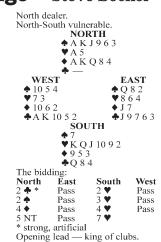

## **Bridge** • Steve Becker

#### The Grand Slam Force

Most players shun artificial bidding conventions and are content to settle for Blackwood and Stayman and one or two other gadgets that might appeal to them. There is much to be said for this natural style of bidding. Readers of this column have probably detected an implicit endorsement of the more natural methods of bidding.

But this philosophy can be carried too far, because there are some relatively simple artificial conventions that can be profitably adopted without interfering with natural bidding.

One such convention is the grand slam force. Basically, this convention addresses itself to the case where a player feels there is an excellent chance for a grand slam, provided there is no loser in the trump suit.

Take this deal where North would happily bid seven hearts if he knew that his partner's hearts were headed by at least the K-Q. He elicits this information by leaping to five notrump, a special bid that commands partner to bid seven if he holds two of the three top trump honors, regardless of the rest of his hand. The five-notrump bid implies that hearts – the last suit named – are trumps. South has no choice but to bid seven hearts, which is easily made. The grand slam force is seldom used, partly

because grand slam hands are seldom dealt. But when the occasion arises, the convention can be invoked by either player to determine the solidity of the partnership's trump holding. One word of caution should be added. Care

must be taken not to confuse this convention with the Blackwood five-notrump bid that asks for kings. The Blackwood five-notrump bid for kings is always preceded by a four-notrump bid asking for aces.

(c)2011 King Features Syndicate Inc