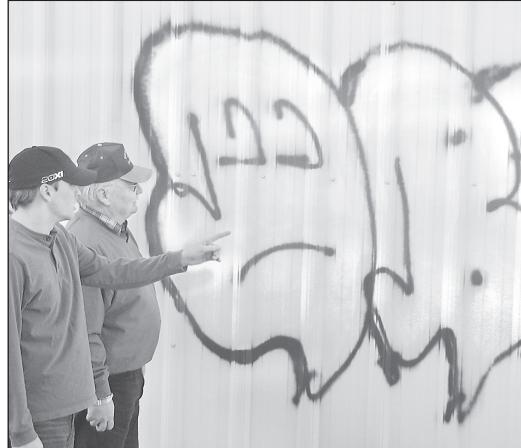

## Graffiti damage describes

CHRISTINA BERINGER/Colby Free Press

Mark Beringer (right), owner of Beringer Hardware, and his son Curt Beringer assessed damage to the north side of their building Monday afternoon. Curt Beringer said he was surprised to find Colby police officers waiting for him in the parking lot Saturday morning to tell him about the damage. Graffiti also had been painted overnight on the south side of the former AT&T retail store, on a dumpster and on the north side of Sears.