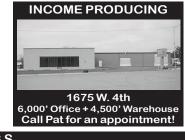

## **COMMERCIAL LISTINGS**

2-6 acre lots located along I-70 frontage, Colby, KS. Give Marilyn a call today!
280 E. 4th, Colby, KS Big opportunity at small cost. \$47,500 PRICE REDUCED Call our office today!
1690 W. 4th, Colby, KS Well maintained dental office with over 2,100 sq. ft. \$160,000 Give Marilyn a call today! 217 Center, Oakley, KS Our Place-restaurant with all equipment included. \$180,000 Give Jerry a call today!
1675 W. 4th, Colby, KS Use the warehouse and let the office lease help with payments. \$195,000 Call Pat for details! 464 Highway 83, Oakley, KS Colonial Steak House. Excellent opportunity, some owner financing available. \$350,000 Call Tom! Commercial lot 6.7 acres adjacent to Wal-Mart with I-70 frontage, Colby, KS (Can be split) \$545,000 Call Rock!
Commercial lot 10 acres North of Interstate between Franklin & Country Club Drive East of Bourquins. (Can be split) Call Tom!