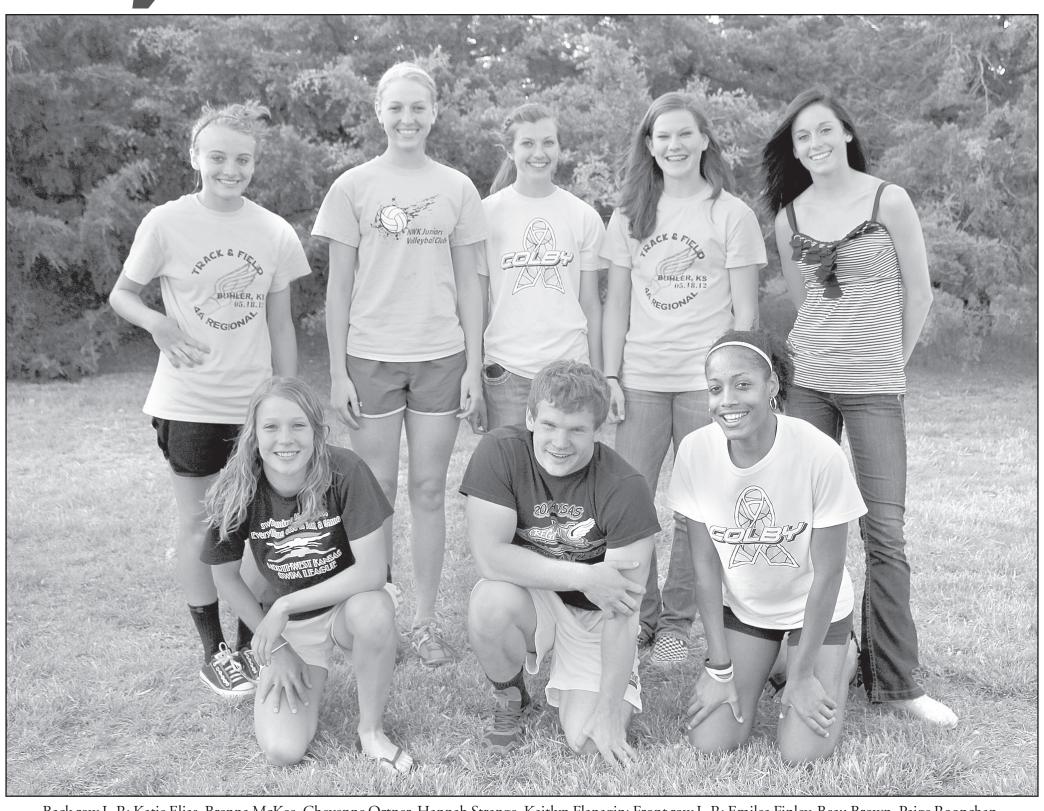

# 2012 Colby High School

**State Track Qualifiers** 

Back row L-R: Katie Elias, Brenna McKee, Cheyenne Ortner, Hannah Strange, Kaitlyn Flanagin; Front row L-R: Emilea Finley, Beau Brown, Paige Roopchan.