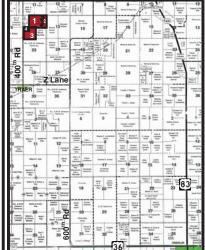

# 400+/- ACRES CROPLAND, GRASS & FARMSTEAD **DECATUR COUNTY, KANSAS** SELLER: Emery & Louise Kelly Farm

WED., JULY 25, 2012 @ 10:30 AM, CDT

tracts.

**AUCTION LOCATION:** The Gateway, Oberlin Land will be offered in 4 tracts & combinations of

**TRACT 1:** E/2NW/4 & Cropland ac in NE/4 of 14-1-30 TRACT 2: Grassland ac in NE/4 of 14-1-30

TRACT 3: SW/4 of 14-1-30, less 5 ac improvement tr TRACT 4: 5+ ac tract with improvements in the SW/4 of 14-1-30

This northern Decatur County farm is well balanced with cropland, grassland and improvements. Some of the top cropland in the area, great deer & pheasant draw that is tailor made for the outdoorsman. Good submersible livestock well and improvements. Tract 4 improvements would be a great weekend getaway or hunting cabin!