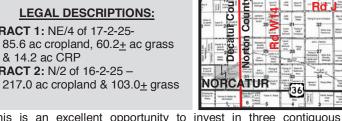

# AN MULTIPARGENT O **480 ACRES CROPLAND & GRASS NORTON COUNTY, KANSAS** FRI., JULY 20, 2012 @10:30 AM, CDT **AUCTION LOCATION:** St. Francis Parish Hall, Norton

**SELLERS:** Schulte Trusts, et al. Land will be offered in two tracts

and combination of tracts.

**LEGAL DESCRIPTIONS:** TRACT 1: NE/4 of 17-2-25-

85.6 ac cropland, 60.2+ ac grass & 14.2 ac CRP TRACT 2: N/2 of 16-2-25 -

This is an excellent opportunity to invest in three contiguous quarters. Land is located in an area of good rainfall & crop history. There is a water well in pastures on both tracts, plus on a pond on Tract 2! Tract 1 is excellent habitat for deer.