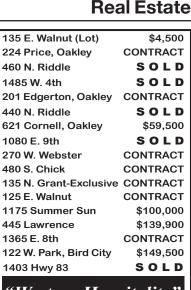

Tom Harrison

**QUIET NEIGHBORHOOD** 

621 Cornelli 5 BR/2 Bath Give Jerry a call!

2-6 acre lots located along I-70 frontage, Colby, KS. Give Marilyn a call today! 1690 W. 4th, Colby, KS Well maintained office with over 2,100 sq. ft. PRICE REDUCED Call Marilyn! 1675 W. 4th, Colby, KS Use the warehouse and let the office lease help with payments. \$195,000 Call Pat! 111 W. 3rd, Oakley, KS 10,000+ sq. ft. building with excellent parking. \$185,000 Give Rock a call today! 464 Highway 83, Oakley, KS Colonial Steak House. Some owner financing available. \$340,000 Call Tom! Commercial lot 6.7 acres adjacent to Wal-Mart with I-70 frontage, Colby, KS (Can be split) UNDER CONTRACT Commercial lot 10 acres North of I-70 between Franklin & Country Club Drive East of Bourquins. (Can be split) Call Tom!

# AGLAND LISTINGS

6403 Old Hwy 40, Park, KS 41 acres Grassland, 3 bedroom house with several upgrades. \$159,000 Call Rock! 80 Ac. Thomas Cty., KS Cropland located 7 miles South of Brewster, KS UNDER CONTRACT 480 Ac. Rawlins Cty., KS Dryland 15 North & 3 West of Levant. Immediate possession. All minerals. \$3,400/Ac. Call Rock! 160 Ac. Cheyenne Cty., KS Dryland 9 miles South of Bird City. 1/2 minerals to Buyer. \$2,500/Ac. Call Rock

\*\*CHECK OUR WEBSITE FOR

ADDITIONAL LISTINGS!

"When you list with Farm & Ranch, it's as good as SOLD!"