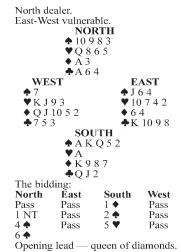

## **Bridge** • Steve Becker

## **Famous Hand**

If you look at all four hands on this deal, you might wonder how declarer made six spades. But, in fact, he did when it was played in the 1975 Israel-France European championship match.

The bidding, which included an artificial one-diamond opening by South, went as shown when an Israeli pair held the North-South cards. (The French North-South pair at the other table stopped at four spades, making five.) West led the queen of diamonds against six spades, and declarer, Sam Lev, made his first good move by taking the queen in his hand with the king. He then played the A-K-Q of trumps and queen

of clubs. East won with the king and returned the ten of clubs. Lev took the ten with the jack and cashed the ace of hearts, producing this position: North

trouble. He had to discard a heart or a diamond, and either discard was destined to be fatal.

If West parted with a heart, Lev would next ruff the six of hearts, lead a diamond to the ace and ruff the eight of hearts to establish dummy's queen as his 12th trick. And if West discarded a diamond instead, Lev would cash the ace of diamonds, ruff a heart and ruff the eight of diamonds to establish the nine. Either way, West was a goner.