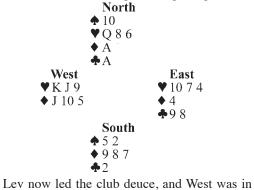

## **Famous Hand**

If you look at all four hands on this deal, you might wonder how declarer made six spades. But, in fact, he did when it was played in the 1975 Israel-France European championship match.

The bidding, which included an artificial one-diamond opening by South, went as shown when an Israeli pair held the North-South cards. (The French North-South pair at the other table stopped at four spades, making five.) West led the queen of diamonds against six spades, and declarer, Sam Lev, made his first good move by taking the queen in his hand with the king. He then played the A-K-Q of trumps and queen

of clubs. East won with the king and returned the ten of clubs. Lev took the ten with the jack and cashed the ace of hearts, producing this position: North

trouble. He had to discard a heart or a diamond, and either discard was destined to be fatal.

If West parted with a heart, Lev would next ruff the six of hearts, lead a diamond to the ace and ruff the eight of hearts to establish dummy's queen as his 12th trick. And if West discarded a diamond instead, Lev would cash the ace of diamonds, ruff a heart and ruff the eight of diamonds to establish the nine. Either way, West was a goner.