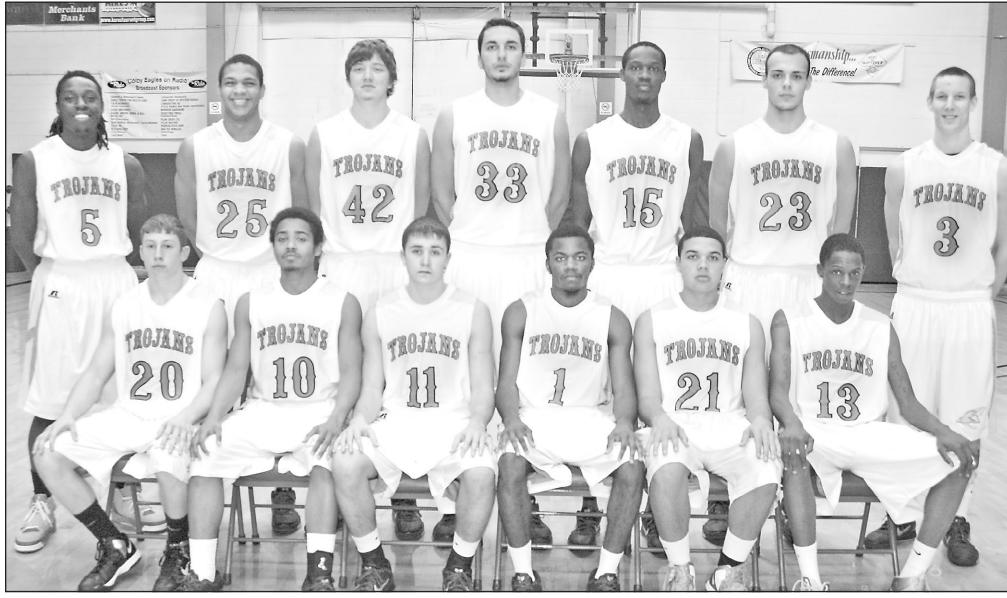

## **Colby Community College Men's Basketball**

Front left, back row: Branden Williams, Kris Rolle, Spencer Tubbs, Sage Penner, Jer- John Clarke, Terry Starks, Dalaan Organ, Braxton Evans. emiah Ingram, Marko Kracun, Cody Sluder. Front row: Dillon Trachsel, Jamal Jones,