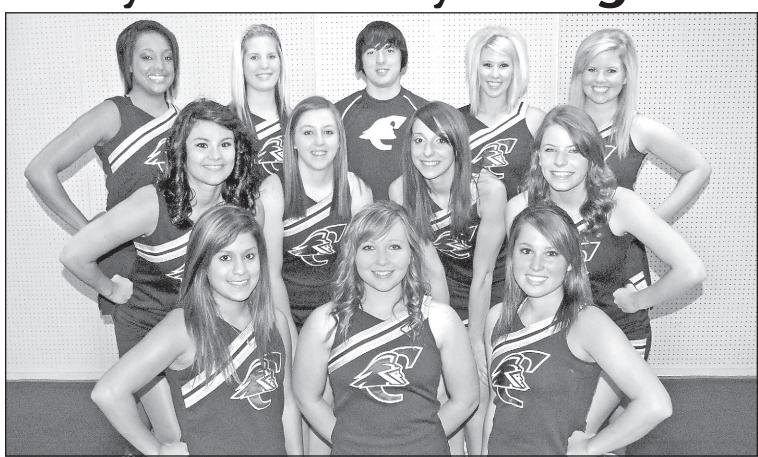

## **Colby Community College Cheerleaders**

From left, back row: Angelina Weimann, Faydra Rice, Jacob Thompson, Abby Miller, Dana Wilson. Middle row: Christina Schoenrogge, Cortney Steinert, Lanette Thummel, Justine Cardoret. Front row: Vindiana Beltran, Kayla Weber, Heather Darling.