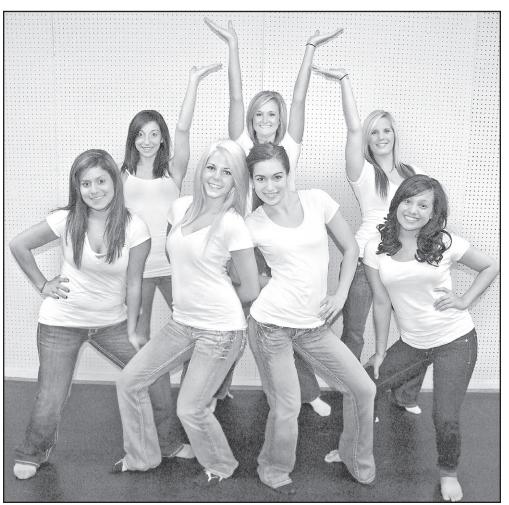

# **Colby Community College Dance Team**

From left, back row: Lanette Thummel, Nicole Connell, Faydra Rice. Front row: Viridiana Beltran, Haley Stickel, Jo-elle Endreola, Mireya Lara.