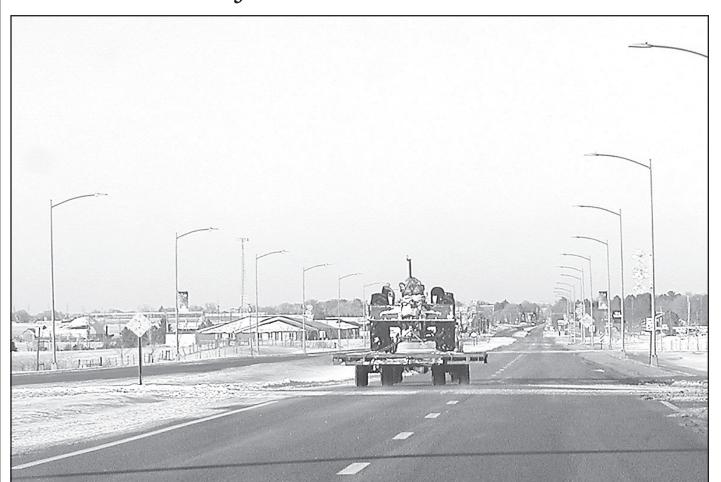

## Sun comes out after storm

SAM DIETER/Colby Free Press

A tractor which had been used to plow snow was driven along Range Avenue on Tuesday afternoon, when the sun came out after the storm on New Year's Eve.