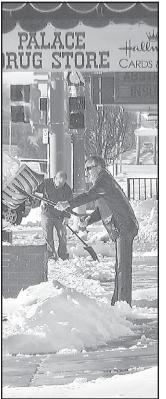

SHARON FRIEDLANDER/Colby Free Press

Colby Free Press Publisher Sharon Friedlander's blood- see how deep the snow was Saturday. Colby got 10 inches hound Noah didn't have a yardstick, so he used his nose to of snow this past weekend.