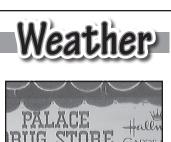

Snow storm dumps 10 inches in Colby

#### From "SNOW," Page 1

hotel rooms and truck parking in town filled up during the day, the westbound lanes were closed at WaKeeney and then, at 6:30 p.m., all the way to Hays.

K-27 was closed from Goodland to the Nebraska state line, and the westbound lanes of U.S. 36 were closed from St. Francis to the Colorado line. All the roads had opened back up by 7:30 a.m. Sunday and people began to get out of town.

Budget Inn and Suites reported filling 28 nament, which raises money for Big Brothof its 33 rooms. The Comfort Inn, Days Inn, ers Big Sisters, will be from 1 to 6 p.m. that Holliday Inn, Super 8 Motel, Sleep Inn and same day at Colby Bowl and Fun Center. Suites and Quality Inn all reported filling up all their rooms during the storm.

were postponed due to the snow. Two Eas- Colby Community College will be at 2 p.m. ter egg hunts were shifted to this weekend: Sunday, April 7. one at Fike Park, sponsored by the Kiwanis Club, and another at the College Drive As- Show, sponsored by KXXX Radio, went on sembly of God will be from 1 to 2:30 p.m. as scheduled all weekend long at the Com-Saturday. The "Bowl For Kid's Sake" tour- munity Building.

Farm and Ranch Realty put off its auction to 9:30 a.m. Saturday, April 6. The "Walk Several weekend events around town a Mile in Her Shoes" event organized by

But the Colby Home and Better Living

Briefly