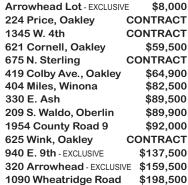

RTON - 160 acres cropland, 4 mi North of Densmore - W/2W/2 of 8-4-21

 232± acres cropland & CRP in E/2 of 34-30-36 WALLACE - 480 ac cropland, N of Sharon Springs - N/2 of 32-12-38 & NW/4 of 33-12-

## **COLORADO:**

KIOWA - 1.228.5 ac CRP with NEW 10 vr contracts. Both CRP contracts are thru 2022 -171.1 ac @\$37.67 and 1057.4 ac @\$36.05 - total ann payments = \$44,564.

We are ready to list, market & SELL your house!



CONTRACT

Call MELANIE at 785-443-0611 or NAOMI at 785-672-8618



Naomi Ward Residential Agen



## Real Estate



## (785) 462-8255

Pat Sloan (785) 443-3261 Marilyn Meyer Toni Lindberg Rock L. Bedore Tom Harrison Jerry Wycoff

1055 S. Range - PO Box 508 Colby, KS

Mike Scott





OAKLEY, KS 621 Cornell 5 BR/2 Bath Give Jerry a call today! Let Our Agents Work for You!



135 E. Walnut (Lot)

"When you list with Farm & Ranch, it's as good as SOLD!"







I-70 frontage

## **COMMERCIAL LISTINGS**

**AG LAND LISTINGS** 

80 Acres Trego Cty. Cropland & Grass located 4 miles North of Collyer, KS UNDER CONTRACT

735 E. College Drive, Colby, KS Restuarant/Bar with plenty of parking. \$235,000 Call Jerry today! 111 W. 3rd, Oakley, KS 10,000+ sq. ft. building with excellent parking. \$150,000 Give Rock a call today! Commercial lot 10 acres North of I-70 on Willow Avenue East of Whistle Stop. Give Tom a call today!

## Network

from Home. \*Medical, \*Business, \*Criminal Justice, \*Hospitality. Job and Financial Aid if qualified. SCHEV authorized. Call 888-220-

**785-462-3963** I

**Real Estate** 



The **KEY** to easy home ownership! A mortgage loan from



J