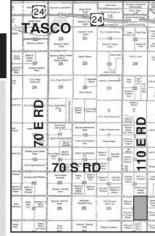

# 320 ACRES CROPLAND, GRASS & CRP SHERIDAN COUNTY, KS

Tues., July 16, 2013 @10:30 AM, CDT

AUCTION LOCATION: BOWEN SCOUT HOUSE, HOXIE **SELLERS:** 

# **McWilliams Family**

E/2 of 29-9-26 ·122.4 ac cropland

·173.4<u>+</u> ac grass •24.2 ac CRP This is a good half section that

consists of both cropland and pasture with good terraces and fences. Water is provided by a windmill in the NE corner of the property.