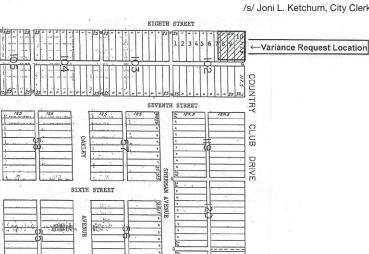

# NOTICE OF PUBLIC HEARING

items.

You are hereby notified that a variance request will be heard at 9:30 A.M. on Thursday, October 24, 2013, in the Council Chambers of City Hall for Merle Morris-Wolf, 880 E. 8th Street, Colby, Kansas, (North 112.5' of Lots 8-10 and the North 112.5' of the East One-Half of Lot 7, Block 102, North Addition).

Owner is requesting a variance to permit erecting a carport in the side yard at her residence, which will not meet the requirement of Zoning Ordinance No. 1527 that accessory buildings be located in the rear yard in an R-1 - Single Family Dwelling District.

This public hearing will be held for the Board of Zoning Appeals. The public is invited to

(Published in the Colby Free Press on Thursday, October 3, 2013)