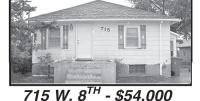

ion, at Auction Pavilion ½ W of Colby, KS 11/26/13 – Farm Machinery & Equipment Auction, 10E & 11S from Scott City, KS

12/04/13 - 760 ac Decatur & Rawlins Counties, KS cropland & grass – in tracts

\*\*CHECK OUR WEBSITE FOR

**VIRTUAL TOURS!** 

424 SMITH DR - \$224,000

# LAND FOR SALE

# **COMMERICAL PROPERTY** COLBY, KS



in SE/4 of 7-8-33 Located just off I-70 on

> Country Club Dr

54 ac tract

SHERIDAN - 160 ac cropland, 2E of Seguin, SW/4 of 27-8-29, BUYER WILL RECEIVE *50% OF MINERALS – PRICE REDUCED* GOVE - 98.0+ ac cropland 2N & 2E of

Quinter, immediate possession to Buyer **PRICE REDUCED!** GOVE - 80 ac cropland, SE of Quinter - all minerals to Buyer - E/2NE/4 of 23-13-26-

PRICE REDUCED! SHERMAN - 640 ac cropland & grass, 31/2 S,

1W & 1S of Edson, all of Section 21-9-38





Thinking of Buying or Selling --Call MELANIE VOSS 785-443-0611



"When you list with Farm & Ranch, it's as good as SOLD!'

YOUR SOURGE FOR LOCAL NEWS & SPORTS

Subscribe Today! 155 W. Fifth St. · Colby, KS 67701

785-462-3963