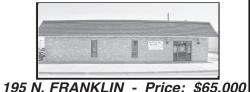

ction, at Auction Pavilion ½ W of Colby, KS 11/26/13 – Farm Machinery & Equipment Auction, 10E & 11S from Scott City, KS

12/04/13 - 760 ac Decatur & Rawlins Counties, KS cropland & grass – in tracts

\*\*CHECK OUR WEBSITE FOR

**VIRTUAL TOURS!** 

424 SMITH DR - \$224,000

# LAND FOR SALE

# **COMMERICAL PROPERTY** COLBY, KS



in SE/4 of 7-8-33 Located just off I-70 on

> Country Club Dr

54 ac tract

SHERIDAN - 160 ac cropland, 2E of Seguin, SW/4 of 27-8-29, BUYER WILL RECEIVE *50% OF MINERALS – PRICE REDUCED* GOVE - 98.0+ ac cropland 2N & 2E of

Quinter, immediate possession to Buyer **PRICE REDUCED!** GOVE - 80 ac cropland, SE of Quinter - all minerals to Buyer - E/2NE/4 of 23-13-26-

PRICE REDUCED! SHERMAN - 640 ac cropland & grass, 31/2 S,

1W & 1S of Edson, all of Section 21-9-38





Thinking of Buying or Selling --Call MELANIE VOSS 785-443-0611



"When you list with Farm & Ranch, it's as good as SOLD!'

YOUR SOURGE FOR LOCAL NEWS & SPORTS

Subscribe Today! 155 W. Fifth St. · Colby, KS 67701

785-462-3963