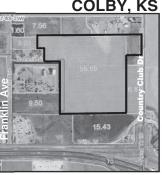

# **COMMERICAL PROPERTY** COLBY, KS

in SE/4 of 7-8-33 Located just off I-70 on

> Country Club Dr

54 ac tract

SHERIDAN - 160 ac cropland, 2E of Seguin, SW/4 of 27-8-29, BUYER WILL RECEIVE *50% OF MINERALS – PRICE REDUCED* GOVE - 98.0+ ac cropland 2N & 2E of