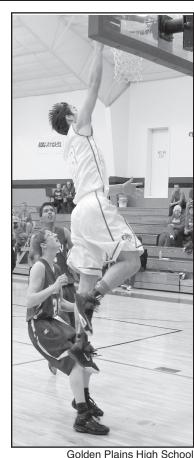

Spresser, Jordan Christensen,

and Mikayla Lobato are the three senior girls who are returning from last year's state third-place

Shane Ryburn soared to the basket for Golden Plains last season. The senior returns for this year's boys varsity team.