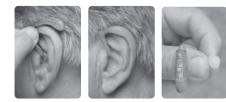

THE AFFORDABLE AND DISTINCTIVELY DIFFERENT **HEARING SOLUTION - AND IT'S RECHARGEABLE!** 

nundwave Only from NeutronicEar

Affordable Saving you \$1000s from to cost of hearing aids.

Rechargeable There is no need to buy batteries.

Discrete Virtually invisible style that fits behind the ear.

Easy to Use Lightweight comfort

- ► Adjustable 3 channels for self regulated sound levels.
- Volume Wheel Control your sounds by rolling up or down
- Convenient Delivered right to YOUR door ready to wear

WE ARE HEARING EXPERTS WITH OVER 25 YEARS OF EXPERIENCE. HEARING HELP IS ALL WE DO!

Wear it Risk-FREE for 30 Days.

Call TOLL FREE for lowest prices ever.

800-795-0870 Please mention code 13NP171

New Look 3-4 BR - Move Right In! 305 Wilson \$46,900