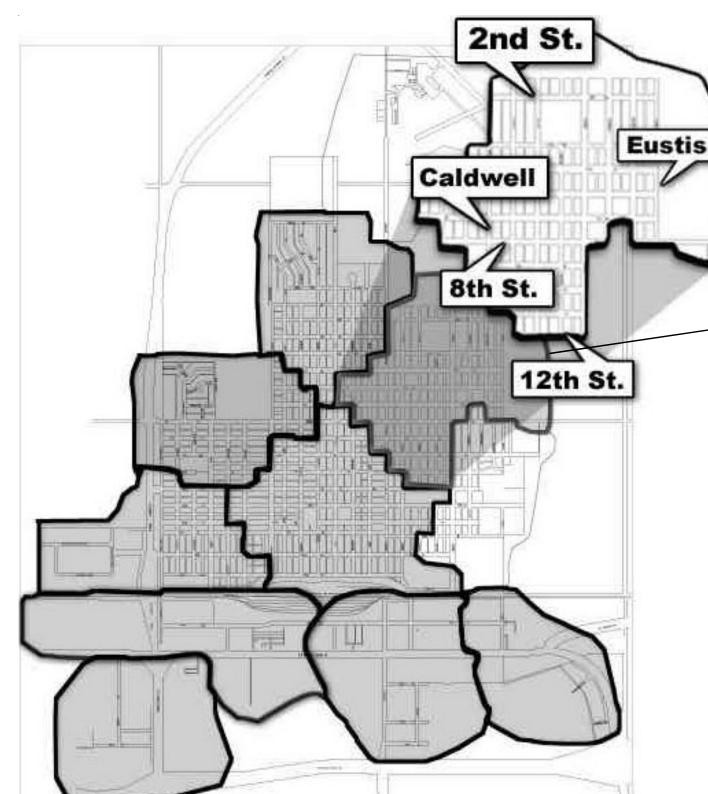

# Hey Goodland Residents!







Fiber Freddie

## One Bill

For Telephone, Cable, and Internet

## **Locally Owned** & Operated

- Local Phone Calls - Local Office

### Choose a Package and Save Money!!

#### **PLATINUM \$130.75**

Local Phone Service S&T Value Pack Cable (223 Channels) DSL (256K) High Speed Internet 100 Minutes of Long Distance

#### GOLD \$85.75

Local Phone Service S&T Basic Cable (64 channels) DSL (256K) High Speed Internet 80 Minutes of Long Distance

**FREE** 

we are in your

area!!!

#### <u>SILVER \$59.75</u>

Local Phone Service S&T Basic Cable (64 channels) Dial Up Internet (56K) 60 Minutes of Long Distance

#### SUPER SAVER \$39.75

Local Phone Service S&T Basic Cable (64 channels) S&T Long Distance

Packages for Residental Only! All pricing excludes Network Access Charges and Federal, St