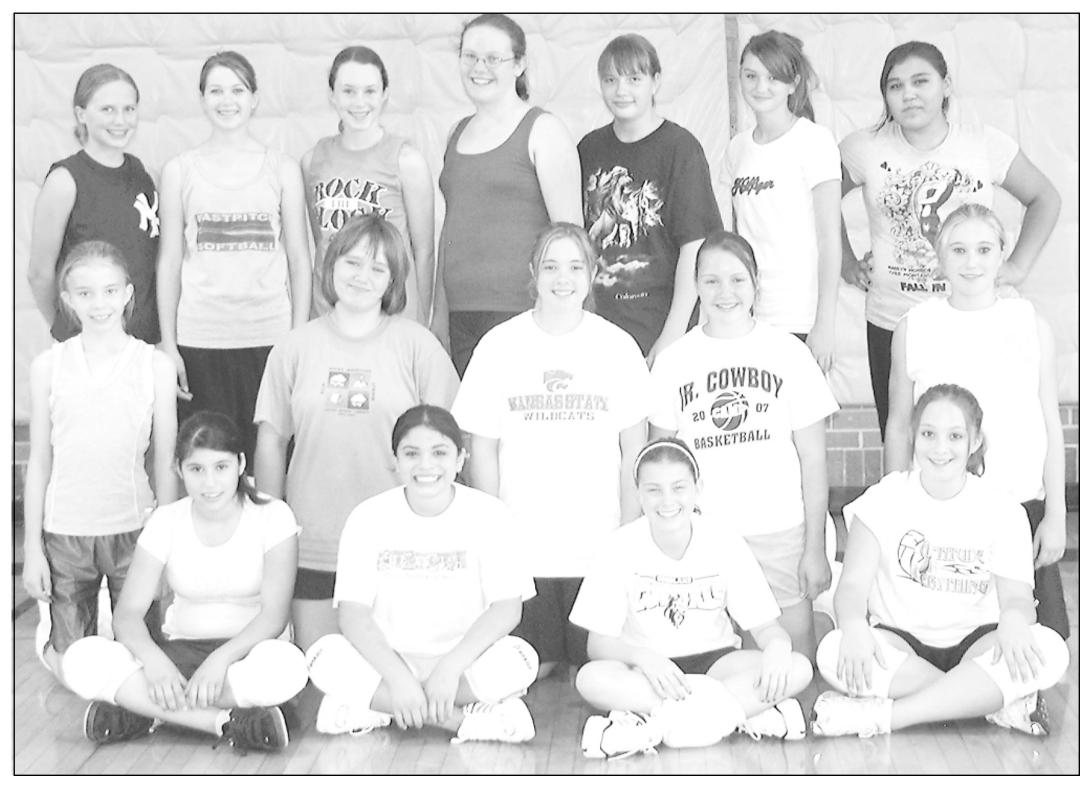

## Seventh grade Lady Mustang Volleyball

The members of the Grant Junior High seventh grade volleyball team are back row Sadie Avila, Holly Wilkening, Chloe Goodwin, Elizabeth Wellman, Courtney Cowan, Paige Ford, Idalia Martinez. Middle row, Rachel Hageman, Trace Waugh, Paige Phillips, Lacie Cowan, Tiffany

Charron. Front row, Tania Hernandez, Brianna Salinas, Shayley Miller and Taylor Milke. Not pictured was Amy Floyd.