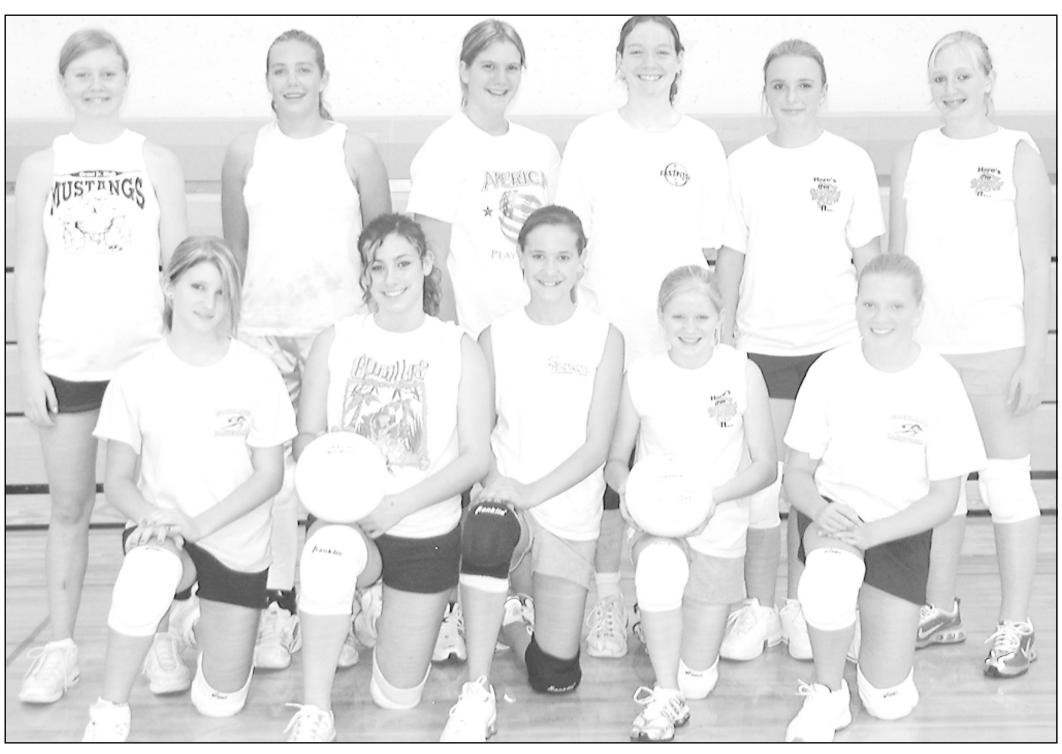

## Eight grade Lady Mustang Volleyball

The members of the Grant Junior High eight grade volleyball team are back row, Sydney Garrett. Front row, Taylor Peden Breana Cross, Katelyn Coon, Audrey Titus and Jamie Winston, M'Lynn Hinger, Page Seeger, Sydnee Thornburg, Nicole Hendrich, Michalea

Gittinger.

785-899-3676

1502 Main Ave Goodland, KS (785) 899-7511

State Farm 1007 Main 785-899-5592

Call: (785) 899-7140

**EL REYNALDO'S REAL MEXICAN FOOD** 