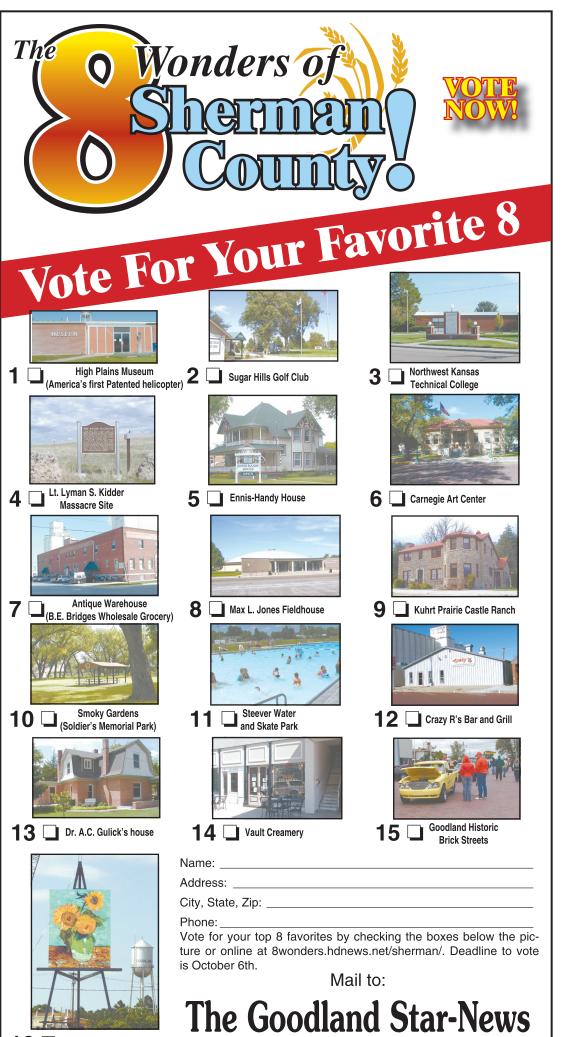

|                                                                                                                                                                |                                                                                 |                                                                                                      |                                                                                                  |                                                                           |

**Goodland Star-News Ad Deadlines** For Tuesday papers Friday Noon For Friday papers Wednesday Noon For Country Advocate Friday Noon You may call the ad in to (785) 899-2338 or stop by the Star-News at 1205 Main.



1205 Main • Goodland, KS 67735-096

ANNOTATED

Published in The Goodland Star-News, Friday, October 3, 2008

16 🔲 Van Gogh painting