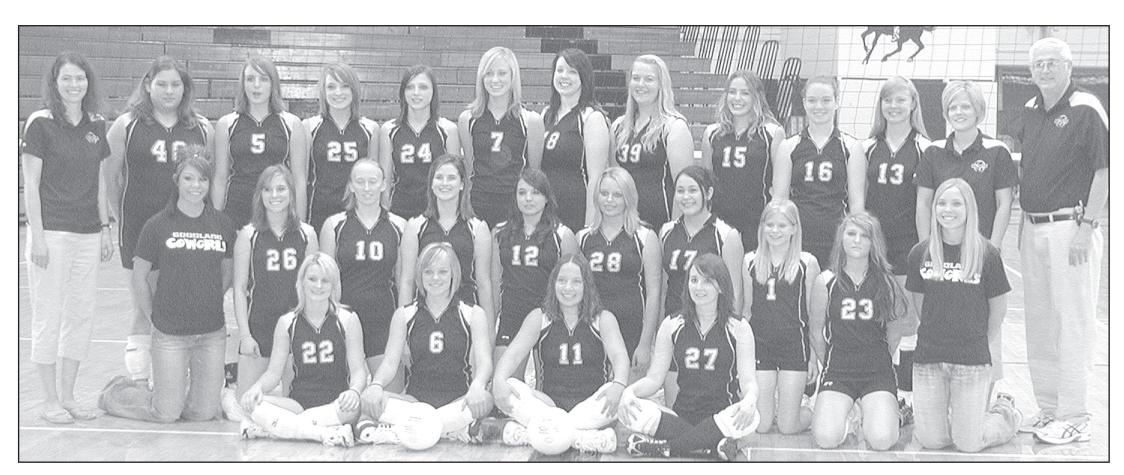

Buller and Manager Ashley Martell. Back row, left to right: Coach Richard Schwasinger, Tamara West, Michael Pettibone, Justin Verlinden, Ryan Irvin and Coach Ben Foust.

2008 Cowgirls Volleyball team

Cowgirls Volleyball team, front row, left to right: Linsey Owens, Shelbi Hall, Erika Gonzales and Mercedes Gulley. Middle row, left to right: Manager Mimi Gutierrez, Jessi Geist, Angie Hillmer, Katie Clancy, Jennifer Rome, Jacee Herl, Rosa Sandoval, Audrey Titus, Taylor Lynn Peden and

Jade Herl. Back row, left to right: Coach Aimee Stoffel, Ericka Fyfe, Ashley Archer, Brandi Bahe, Kamisha Nonamaker, Alexis Bateman, Allie Walker, Freda Barber, M'lynn Hinger, Sydnee Thorunburg, Sydney Winston, Coach Emily Braxmeyer and Head Coach Jerry McKee.