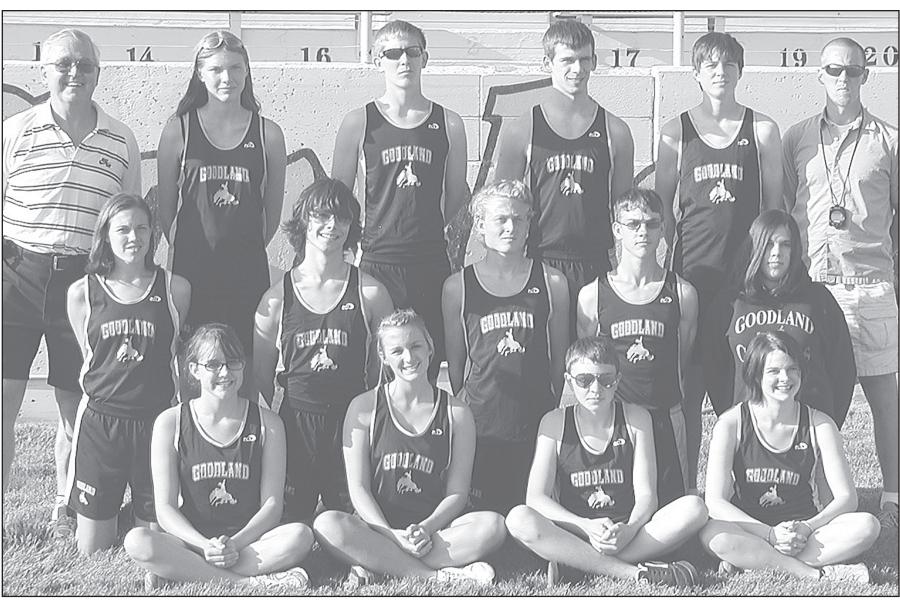

## Congratulations on great seasons, Cowboys and Cowgirls!

2008 Cowboys and Cowgirls Cross Country teams

Cowboys and Cowgirls Cross Country teams, front row, left to right: Caitlyn McGinley, Kirsten Dutton, Corey Davis and Savannah Schlink. Middle row, left to right: Cassie Cooper, Ben Waugh, Simon Grunfeld, Stephen

Buller and Manager Ashley Martell. Back row, left to right: Coach Richard Schwasinger, Tamara West, Michael Pettibone, Justin Verlinden, Ryan Irvin and Coach Ben Foust.

2008 Cowgirls Volleyball team

Cowgirls Volleyball team, front row, left to right: Linsey Owens, Shelbi Hall, Erika Gonzales and Mercedes Gulley. Middle row, left to right: Manager Mimi Gutierrez, Jessi Geist, Angie Hillmer, Katie Clancy, Jennifer Rome, Jacee Herl, Rosa Sandoval, Audrey Titus, Taylor Lynn Peden and