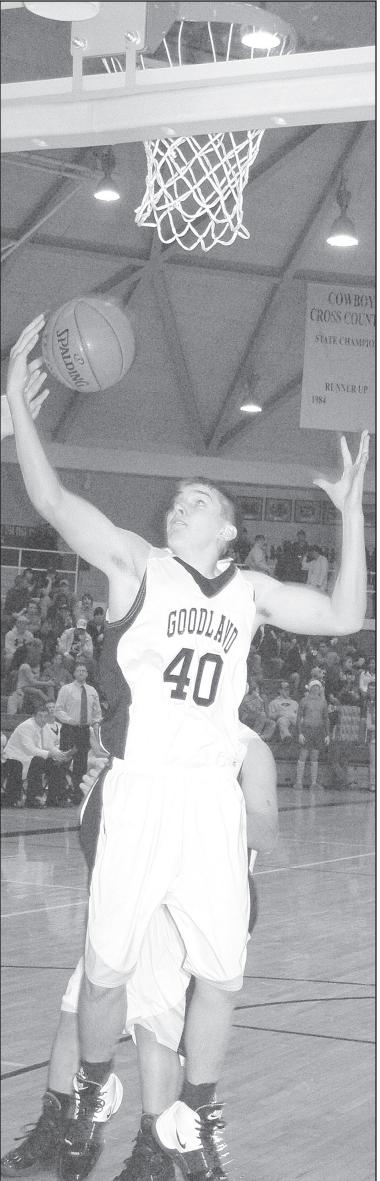

## Cowboys, Cowgirls on holiday break

Cowboys sophomore Robert Cowan (left) went high for a rebound against the Scott City Beavers in the final game of this year last Monday at Max Jones Fieldhouse. The Cowboys lost to the Beavers 86-44. The loss dropped the Cowboys' record to 2-5 at the holiday break. The Cowboys return to action at 7 p.m. on Friday, Jan. 9, when they travel to Lakin to play the Broncs. Cowgirls Coach Don Smith (top) talked to his team during a timeout in the second half of the game against the Scott City Lady Beavers. The Cowgirls lost to the Lady Beavers, 59-48. The Cowgirls return to action at 5:30 p.m., on Friday, Jan. 9, against the Lady Broncs of Lakin. Cowboys senior Tanner Oharah (above) wrestled Jordan Bebb of Norton in the Holiday Classic Wrestling Tournament Saturday, Dec. 20. The Cowboys' only loss in the tournament was to Norton, and they finished second. Their season resumes with a dual against the Eagles at 5:30 p.m. Thursday, Jan. 8, at Colby High School.