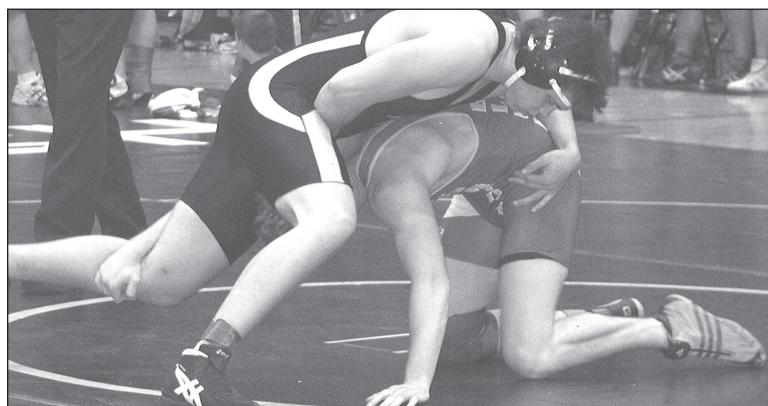

## Cowboys, Cowgirls on holiday break

Cowboys sophomore Robert Cowan (left) went high for a rebound against the Scott City Beavers in the final game of this year last Monday at Max Jones Fieldhouse. The Cowboys lost to the Beavers 86-44. The loss dropped the Cowboys' record to 2-5 at the holiday break. The Cowboys return to action at 7 p.m. on Friday, Jan. 9, when they travel to Lakin to play the Broncs. Cowgirls Coach Don Smith (top) talked to his team during a timeout in the second half of the game against the Scott City Lady Beavers. The Cowgirls lost to the Lady Beavers, 59-48. The Cowgirls return to action at 5:30 p.m., on Friday, Jan. 9, against the Lady Broncs of Lakin. Cowboys senior Tanner Oharah (above) wrestled Jordan Bebb of Norton in the Holiday Classic Wrestling Tournament Saturday, Dec. 20. The Cowboys' only loss in the tournament was to Norton, and they finished second. Their season resumes with a dual against the Eagles at 5:30 p.m. Thursday, Jan. 8, at Colby High School.