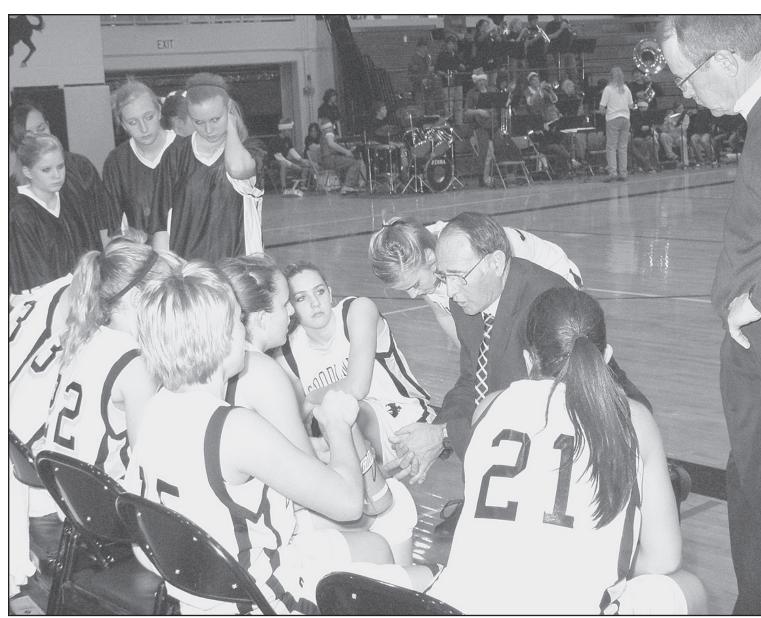

## Cowboys, Cowgirls on holiday break

Cowboys sophomore Robert Cowan (left) went high for a rebound against the Scott City Beavers in the final game of this year last Monday at Max Jones Fieldhouse. The Cowboys lost to the Beavers 86-44. The loss dropped the Cowboys' record to 2-5 at the holiday break. The Cowboys return to action at 7 p.m. on Friday, Jan. 9, when they travel to Lakin to play the Broncs. Cowgirls Coach Don Smith (top) talked to his team during a timeout in the second half of the game against the Scott City Lady Beavers. The Cowgirls lost to the Lady Beavers, 59-48. The Cowgirls return to action at 5:30 p.m., on Friday, Jan. 9, against the Lady Broncs of Lakin. Cowboys senior Tanner Oharah (above) wrestled Jordan Bebb of Norton in the Holiday Classic Wrestling Tournament Saturday, Dec. 20. The Cowboys' only loss in the tournament was to Norton, and they finished second. Their season resumes with a dual against the Eagles at 5:30 p.m. Thursday, Jan. 8, at Colby High School.