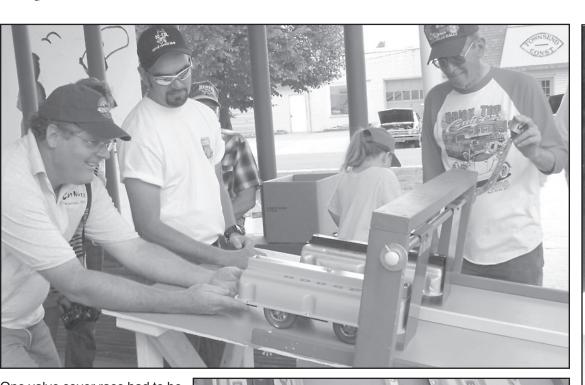

# 25th Annual Car Show breaks the 200 mark

One valve cover race had to be run at least three times, and it took the photo finish (right) to determine which one was the winner the two were that close. A total of 41 valve covers were entered in the Third Annual event held Saturday as part of the 25th Annual Brick Top Cruisers Flatlander Car Show.