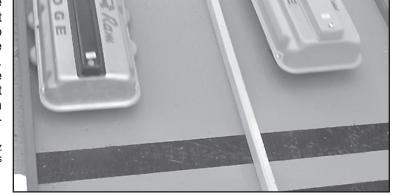

# 25th Annual Car Show breaks the 200 mark

One valve cover race had to be run at least three times, and it took the photo finish (right) to determine which one was the winner the two were that close. A total of 41 valve covers were entered in the Third Annual event held Saturday as part of the 25th Annual Brick Top Cruisers Flatlander Car Show.