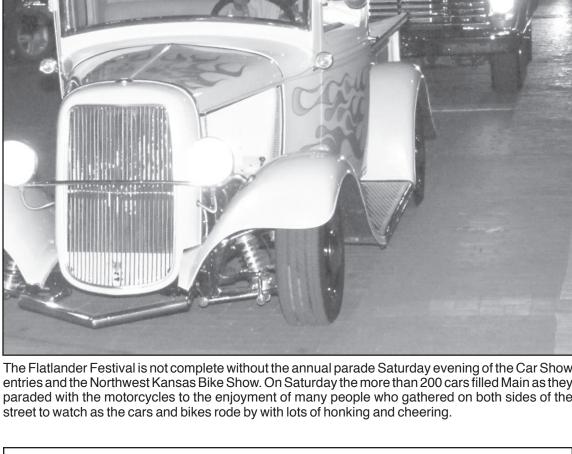

4 Lots: 17th & Rose \$60,000

Dale Stull, Broker Cell 719-349-5710 Toll Free 866-346-5710 The Land Office LLC www.thelandofficellc.com

entries and the Northwest Kansas Bike Show. On Saturday the more than 200 cars filled Main as they paraded with the motorcycles to the enjoyment of many people who gathered on both sides of the street to watch as the cars and bikes rode by with lots of honking and cheering.