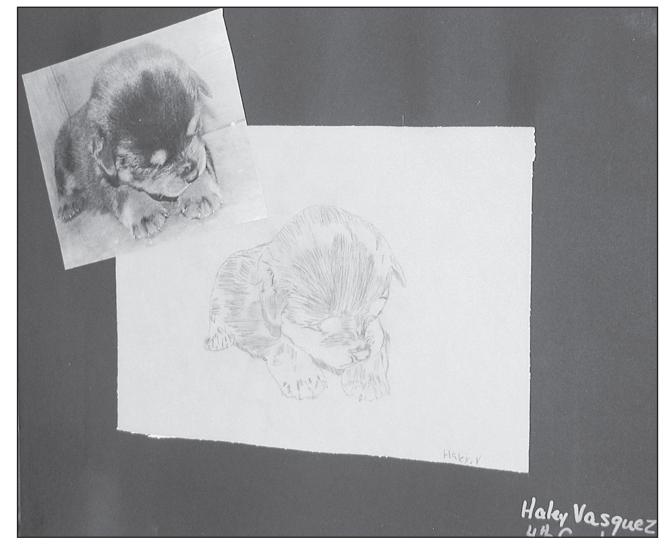

# Elementary students show offartistic talents

The exhibit of elementary art done by students of the Goodland School District at the Carnegie Arts Center, 120 W. 12th. The exhibit of work will be until Sunday.

We have art from every class in the Goodland schools, said Director Kay

The arts center has art work from the elementary schools on display annually at this time.

Also on display is a colored-pencil drawing called "A Hunter's Dream," done by Paul Adelgren. The work the first place winner in the Senior High Division of the 2011 George Montgomery/National Rifle Association Youth Wildlife Art Competition.

Adelgren is the grandson of George and Gorda Adelgren of Goodland. He is a junior at Palmer Ridge High School in Monument, Colo. The artwork will be auctioned off at

the Goodland Ducks Unlimited event on March 10.

Photos by Pat Schiefen The Goodland Star-News

**Medical Arts Pharmacy** 202 Willow Rd, Goodland, Kan. 67735

6845 Rd. 17 · Goodland, Kan. (785) 899-6515

arcia's Home Furnishings & Appliance 1114 Main Goodland, Kan. (785) 899-5123