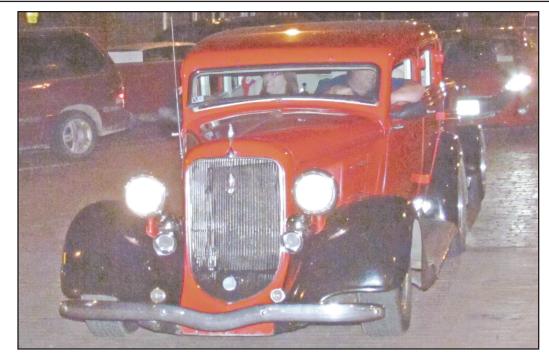

## Many attractions at Flatlander

The Flatlander Festival includes many different types of events such as the motorcycle ga (left), the parade of motorcycles and cars (above) and the Valve Cover Races (below, Some of the main attractions are the Brick Top Cruisers' Car Show, featuring classic (be middle) and modern cars, and the Northwest Kansas Bike Show (far right). Last year's lander Festival was also one of the final events in the Take Charge Challenge (right), a compain between Goodland and four other northwest Kansas communities to see who could make the most energy efficient upgrades. Goodland was able to count several thousand particip toward its point total for the challenge. During the day-long festival, crafts and games are a able up and down Main Street. One game last year involved hitting a target with water from the fire hose (below, right).