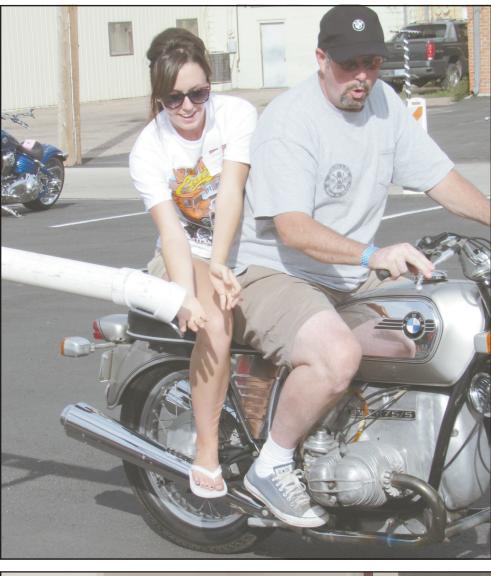

## Many attractions at Flatlander

The Flatlander Festival includes many different types of events such as the motorcycle ga (left), the parade of motorcycles and cars (above) and the Valve Cover Races (below, Some of the main attractions are the Brick Top Cruisers' Car Show, featuring classic (be middle) and modern cars, and the Northwest Kansas Bike Show (far right). Last year's lander Festival was also one of the final events in the Take Charge Challenge (right), a compain between Goodland and four other northwest Kansas communities to see who could make the most energy efficient upgrades. Goodland was able to count several thousand particip toward its point total for the challenge. During the day-long festival, crafts and games are a able up and down Main Street. One game last year involved hitting a target with water from the fire hose (below, right).