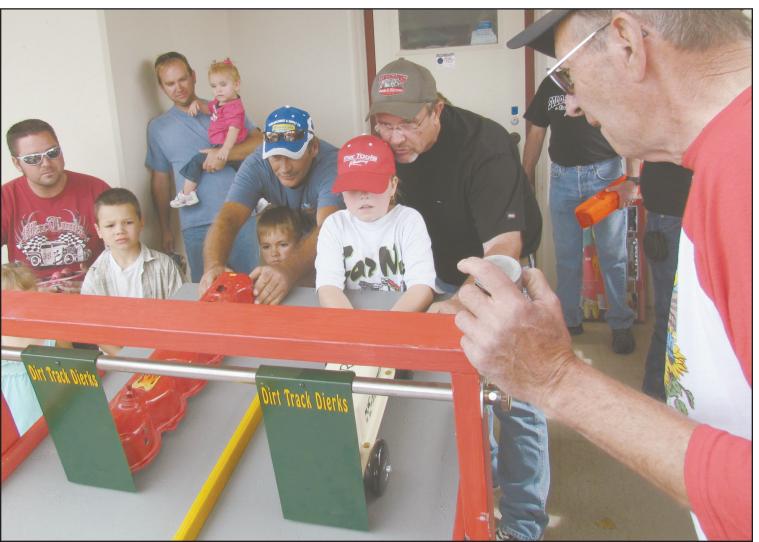

## Many attractions at Flatlander

The Flatlander Festival includes many different types of events such as the motorcycle ga (left), the parade of motorcycles and cars (above) and the Valve Cover Races (below, Some of the main attractions are the Brick Top Cruisers' Car Show, featuring classic (be middle) and modern cars, and the Northwest Kansas Bike Show (far right). Last year's lander Festival was also one of the final events in the Take Charge Challenge (right), a compain between Goodland and four other northwest Kansas communities to see who could make the most energy efficient upgrades. Goodland was able to count several thousand particip toward its point total for the challenge. During the day-long festival, crafts and games are a able up and down Main Street. One game last year involved hitting a target with water from the fire hose (below, right).