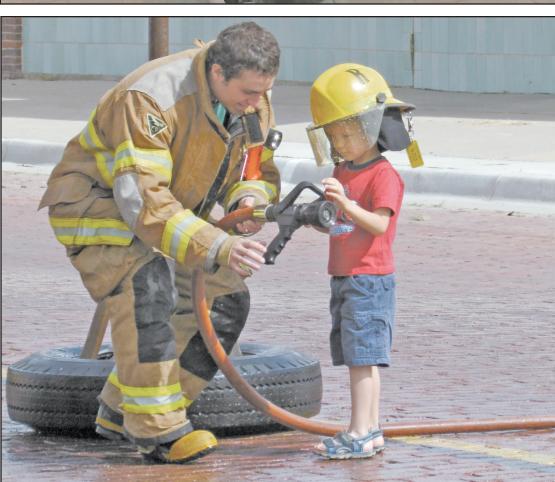

## Many attractions at Flatlander

The Flatlander Festival includes many different types of events such as the motorcycle ga (left), the parade of motorcycles and cars (above) and the Valve Cover Races (below, Some of the main attractions are the Brick Top Cruisers' Car Show, featuring classic (be middle) and modern cars, and the Northwest Kansas Bike Show (far right). Last year's lander Festival was also one of the final events in the Take Charge Challenge (right), a compain between Goodland and four other northwest Kansas communities to see who could make the most energy efficient upgrades. Goodland was able to count several thousand particip toward its point total for the challenge. During the day-long festival, crafts and games are a able up and down Main Street. One game last year involved hitting a target with water from the fire hose (below, right).