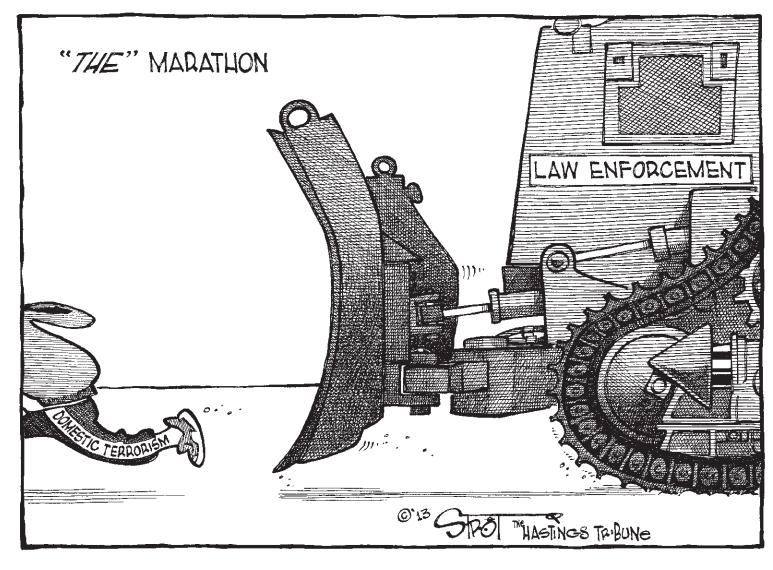

# FBI undeserving of some criticism

Boston's law enforcement is getting a lot of praise for their apprehension of the bombing suspects late last week, and deservedly so, but the Federal Bureau of Investigation is catching

The FBI investigated one of the bombers in 2011. Information has come to light that that Russian authorities had informed the FBI that Tamerlan Tsarnaev – one of the Chechans who may have been responsible for last week's bombing at the Boston marathon - may have been "radicalized."

The FBI checked into Tsarnaev, but a red flag was never put on his name. The FBI says they did their due diligence, and that Russian authorities stopped cooperating. Nevertheless, Tsarnaev was allowed to leave the United States in 2010 and allowed back in.

It's a bit of a cliché to say the FBI's failures are public, but its successes are not, however it's one of those clichés that rings true. We don't tend to hear about the crimes the FBI prevents. After all, why would we? Those crimes never happened.

What we hear about are the ones that get through. The FBI could stop 99 out of 100 bombers, but still get crucified in the national press for the one that got away, with little mention of its success rate.

How was anyone to know that this 26-year-old flagged by Russian authorities two years ago would go on to plan this tragedy? The FBI likely gets hundreds of possible leads each day, and who knows which one will actually lead to something? It's all well and good to say "well they should run down every lead," but saying it and doing it are vastly different things.

But that doesn't stop criticism when something happens. It seems to be human nature to armchair quarterback after a national tragedy. Already the bombings are being used to play politics in the immigration debate. The national media, special interest groups and lawmakers are quick to jump on any tragedy as a means to blame.

The answer isn't necessarily easing restrictions on what the FBI can and can't do. The agency is heavily regulated and rightly so, those regulations protect the civil liberties of law abiding citizens. Living in a police state is not a fair price for a little security.

Don't judge the FBI too harshly. They have a difficult job to do, and their effectiveness is often hampered by many factors outside their control. The bottom line is no agency could guarantee preventing every crime. All we should ask is that they try. –Kevin Bottrell