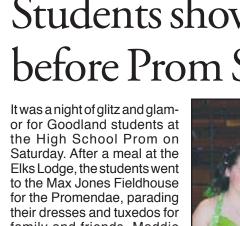

State Reps. Ward Cassidy, Sue Boldra and Don Hineman each spoke about issues in the Legislature before taking questions from attendees.

Paul Steele, a Thomas County

See ASSOCIATION, Page 5

family and friends. Maddie Mayer and Dax Ruhs (above), Stephanie Bauer and Nathan Smith (right), Lacie Cowan and Gunner Helton (far right), and Tiffany Hapke and Holton Whitman (below) were among those couples that marched through the giant roulette wheel to cheers from the audience. After parading through once, the couples all went again. After the Promenade, the students returned via bus to the Elks Lodge for the Dance.