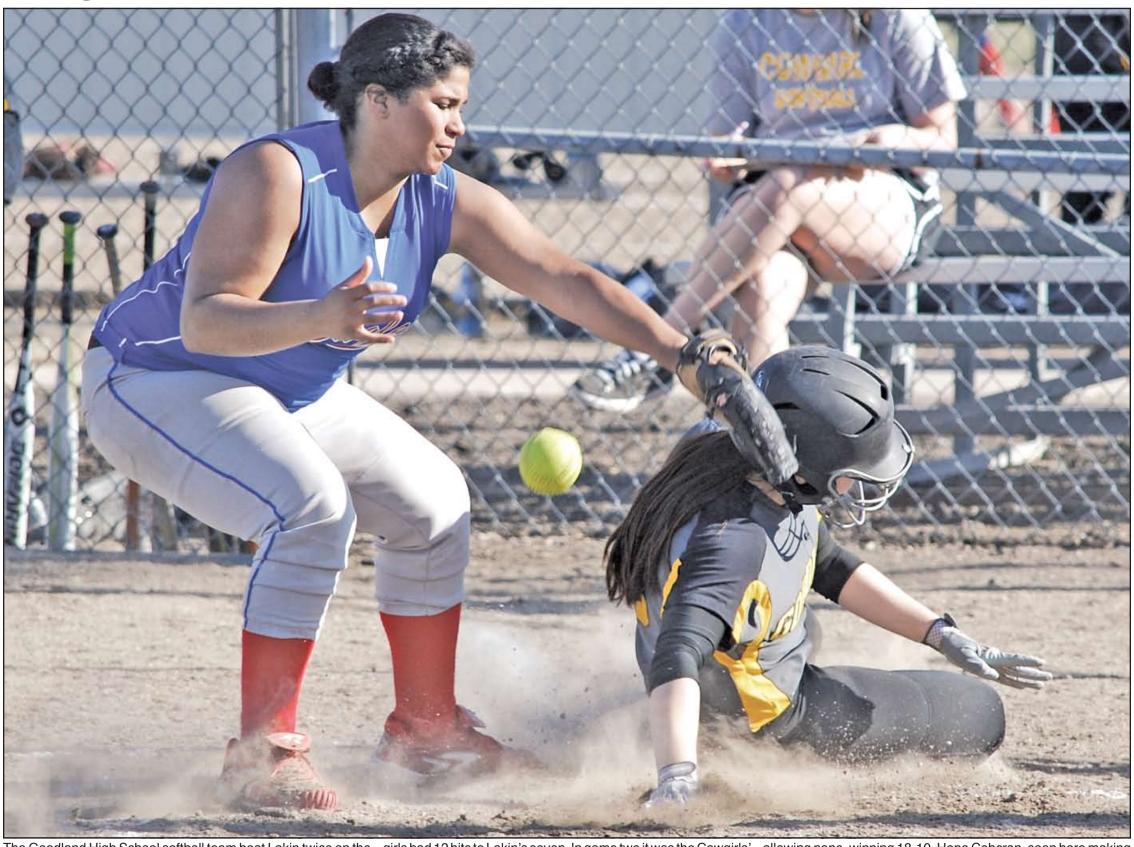

golf team wins at Norton

The Goodland High School Cowboys took three of the top Invitational Tournament on Fri-

The Cowboys finished in first place with 328, 12 strokes ahead of second-place Ellis. The tournament, which included 13 teams, had been scheduled for Thursday, but was postponed because of

Although they lost the top spot to Skyler Tebo of Ellis, the

boys golf team got another win five places. Gage Ihrig placed under their belts at the Norton second with 78, one stroke higher than Tebo; Tanner Jones came in second with 79; and Gannon Ihrig came in third with 79.

Cooper Slough shot a 92; Taitum Jones, 99; and Thatcher Jones, 103.

The Cowboys were scheduled to play today at Hoxie. Next action will be at 8 a.m. (Mountain Time) Saturday in Atwood.

# Cowgirls win two in Lakin



The Goodland High School softball team beat Lakin twice on the road Friday. In game one, Lakin got out to an early 3-0 lead in the bottom of the first, but the Cowgirls controlled the rest of the game, scoring 12 runs and holding Lakin scoreless to win 12-3. The Cow-

girls had 12 hits to Lakin's seven. In game two it was the Cowgirls' turn for an early lead, going up 5-1 in the first inning. Holcomb a successful slide into home earlier this season, was the starting rallied in the third and fourth, closing to 11-10, but the Cowgirls pitcher for game two. Photo by Kevin Bottrell/The Goodland Star-News stepped up the offense and defense, scoring seven more runs and

allowing none, winning 18-10. Hope Cohcran, seen here making



1020 Main Goodland, KS (785) 899-5011

Roxann Kling Susan Dok