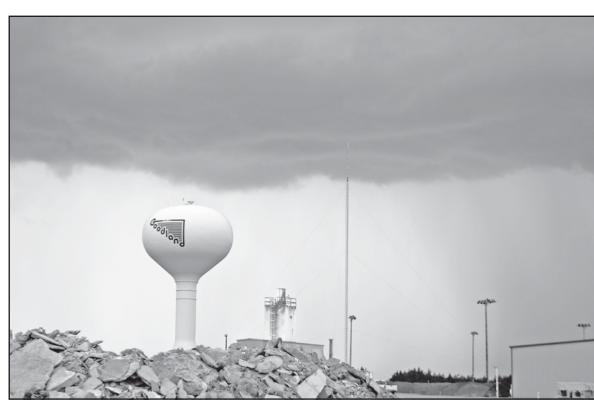

# Storms drop rain, hail in rural areas

It was a stormy weekend for the passed over Goodland. It was tri-state area, but like previous weekends, relatively little rain ended up falling in Goodland.

On Saturday, hail up to a halfinch in diameter was reported in southwest Sherman County.

On Sunday, several severe thunderstorm warnings were issued around the region. Hail up to one inch in diameter was reported in Logan, Cheyenne, Norton, Graham and Gove counties. Some of the storms produced winds up to 60 mph, which kicked up dust and hampered visibility near Quinter.

In Goodland, most of the rain fell Friday, about .46 of an inch. No rain was recorded by the National Weather Service on Saturday, and only .01 of an inch

More rain – up to .16 of an inch – was reported in western Sherman County as several storms formed there before dissipating as they

much the same on Friday, with far more rain falling in areas west of town than in Goodland itself.

The good news is that Goodland has exceeded half the average rainfall it should have for this time of year. So far in 2014, Goodland has received 3.55 inches, 3.04 under the normal of 6.59.

The Weather Service was predicting a slight chance of thunderstorms Monday and today. More thunderstorms are predicted Wednesday, Thursday and Friday.

Dark clouds hovered over western Sherman County this weekend. Late-afternoon thunderstorms materialized each day this weekend, dropping rain and in some places hail around the tri-state area.