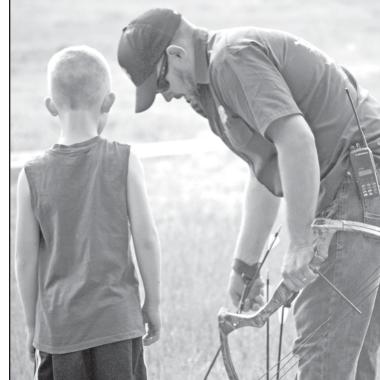

### Crowd turns out at Smoky Gardens

The fun day at Smoky Gardens brought out a larger crowd than expected for the games, food and entertainment on Saturday. Activities included a meal by the Sherman County Fire Department (above), archery (right), kite-flying and more. The event began at 3 p.m. and finished with a musical performance by the George Gray and the Elvis Experience Band (below)

Photos by Kevin Bottrell and Angela Bonham/The Goodland Star-News

See LAWYER, Page 5