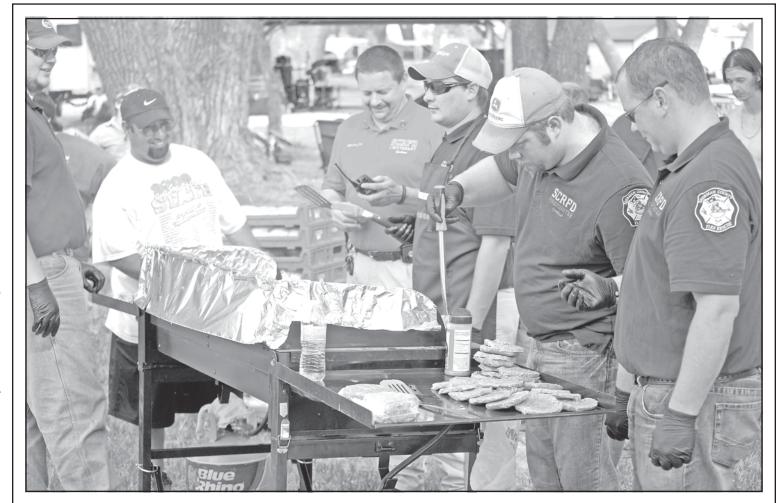

### Crowd turns out at Smoky Gardens

The fun day at Smoky Gardens brought out a larger crowd than expected for the games, food and entertainment on Saturday. Activities included a meal by the Sherman County Fire Department (above), archery (right), kite-flying and more. The event began at 3 p.m. and finished with a musical performance by the George Gray and the Elvis Experience Band (below)

Photos by Kevin Bottrell and Angela Bonham/The Goodland Star-News

See LAWYER, Page 5