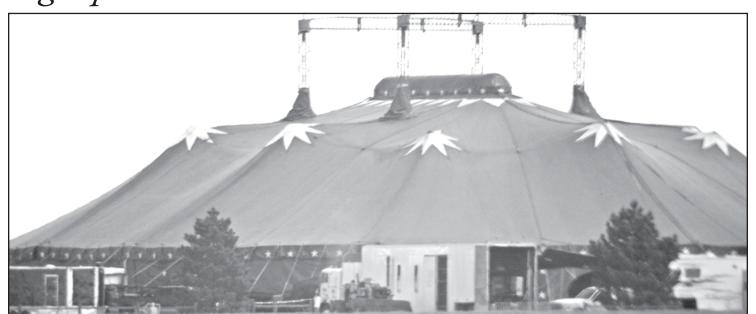

### Big Top comes to Goodland

The Big Top tent for the Carson and Barnes Circus was put up on Armory Road for Saturday's circus performances. The circus included animal acts with camels, llamas, horses and more as

well as motorcycle and trapeze acts. The circus was sponsored by the Harvest Evangelical Free Church Youth Ground.