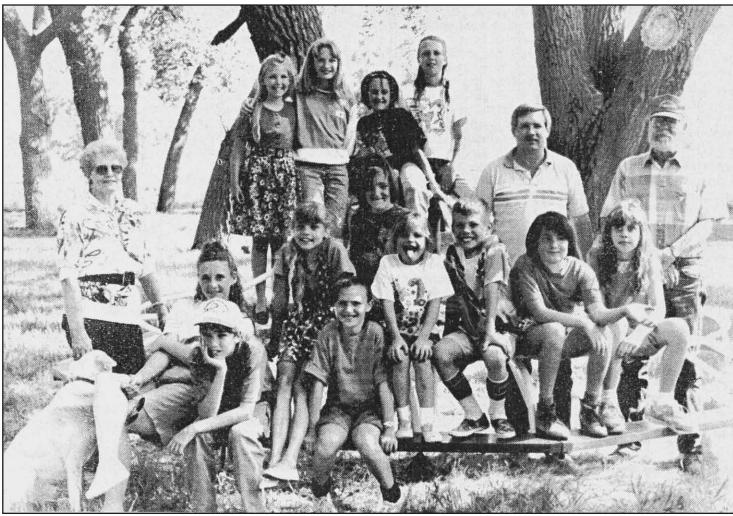

# Merry-go-round's history remembered

This merry-go-round at Smoky Gardens was restored in 1992 by then-caretaker Randy Bellamy. The restoration was paid for by the Alfred M. Beneda Memorial for Soldier's Memorial Park. Beneda, a supporter of the park, had died earlier that year. Prior to being moved to the park, the merry-go-round had been in the Central Elementary playground. Pictured is the merry-go-round as it stands today (above) and a photo from when the restoration was completed in 1992 (right). In the 1992 picture are Beneda's wife Vera, Bellamy and Bob McClure as well as many local children.

Photos by Kevin Bottrell and Tina Goodwin/The Goodland Star-News