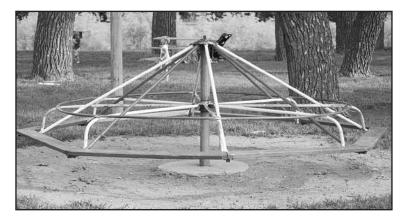

# Merry-go-round's history remembered

This merry-go-round at Smoky Gardens was restored in 1992 by then-caretaker Randy Bellamy. The restoration was paid for by the Alfred M. Beneda Memorial for Soldier's Memorial Park. Beneda, a supporter of the park, had died earlier that year. Prior to being moved to the park, the merry-go-round had been in the Central Elementary playground. Pictured is the merry-go-round as it stands today (above) and a photo from when the restoration was completed in 1992 (right). In the 1992 picture are Beneda's wife Vera, Bellamy and Bob McClure as well as many local children.

Photos by Kevin Bottrell and Tina Goodwin/The Goodland Star-News