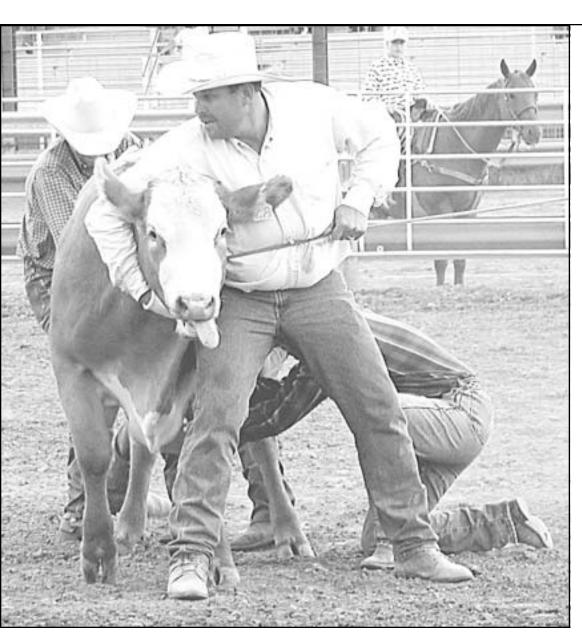

## Showing the crowd how its done!

Team Extreme members (above) worked together Wednesday night to rope and wrestle a cow n to extract milk in the Wild Cow Milking competition at the Northwest Kansas District Free Fair 4th Annual Ranch Rodeo. The team, made up of Greg Sederstrom, Charlie Herl and Doug Sederstrom of Goodland and Bryan Lankford and David Hall of Hutchinson, advanced ahead to compete in the cow branding, doctoring and mugging events. One of the rodeo teams (above right) took its turn roping and branding a cow in the Calf Branding contest at the Northwest Kansas District Free Fair 4th Annual Ranch Rodeo. Each team got a shot at sending one of their members into a small pen to rope a calf and drag him out of the pen for the rest of the team to rope and brand. Nine teams in all competed in the rodeo that held four different events. Kaitlin Laue (right) was one of the many competitors in the Goat Tail Untie contest during Tuesday's Howdy Rowdy Rodeo.

Photos by Kathryn Gurfinkel and Greg Stover The Goodland Star-News