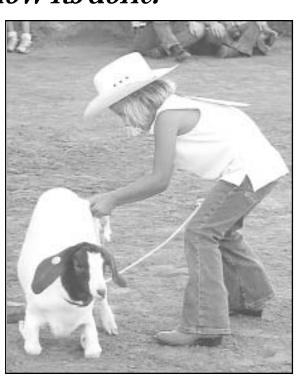

## Showing the crowd how its done!

Team Extreme members (above) worked together Wednesday night to rope and wrestle a cow n to extract milk in the Wild Cow Milking competition at the Northwest Kansas District Free Fair 4th Annual Ranch Rodeo. The team, made up of Greg Sederstrom, Charlie Herl and Doug Sederstrom of Goodland and Bryan Lankford and David Hall of Hutchinson, advanced ahead to compete in the cow branding, doctoring and mugging events. One of the rodeo teams (above right) took its turn roping and branding a cow in the Calf Branding contest at the Northwest Kansas District Free Fair 4th Annual Ranch Rodeo. Each team got a shot at sending one of their members into a small pen to rope a calf and drag him out of the pen for the rest of the team to rope and brand. Nine teams in all competed in the rodeo that held four different events. Kaitlin Laue (right) was one of the many competitors in the Goat Tail Untie contest during Tuesday's Howdy Rowdy Rodeo.

Photos by Kathryn Gurfinkel and Greg Stover The Goodland Star-News