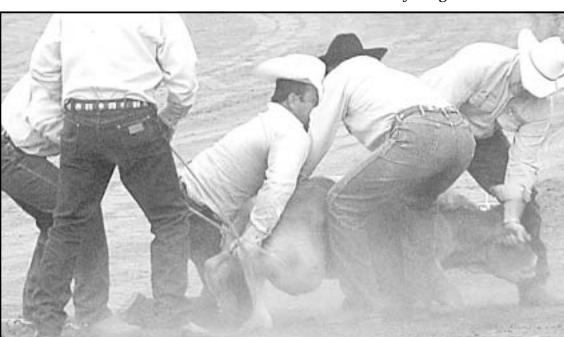

## Showing the crowd how its done!

Team Extreme members (above) worked together Wednesday night to rope and wrestle a cow n to extract milk in the Wild Cow Milking competition at the Northwest Kansas District Free Fair 4th Annual Ranch Rodeo. The team, made up of Greg Sederstrom, Charlie Herl and Doug Sederstrom of Goodland and Bryan Lankford and David Hall of Hutchinson, advanced ahead to compete in the cow branding, doctoring and mugging events. One of the rodeo teams (above right) took its turn roping and branding a cow in the Calf Branding contest at the Northwest Kansas District Free Fair 4th Annual Ranch Rodeo. Each team got a shot at sending one of their members into a small pen to rope a calf and drag him out of the pen for the rest of the team to rope and brand. Nine teams in all competed in the rodeo that held four different events. Kaitlin Laue (right) was one of the many competitors in the Goat Tail Untie contest during Tuesday's Howdy Rowdy Rodeo.

Photos by Kathryn Gurfinkel and Greg Stover The Goodland Star-News