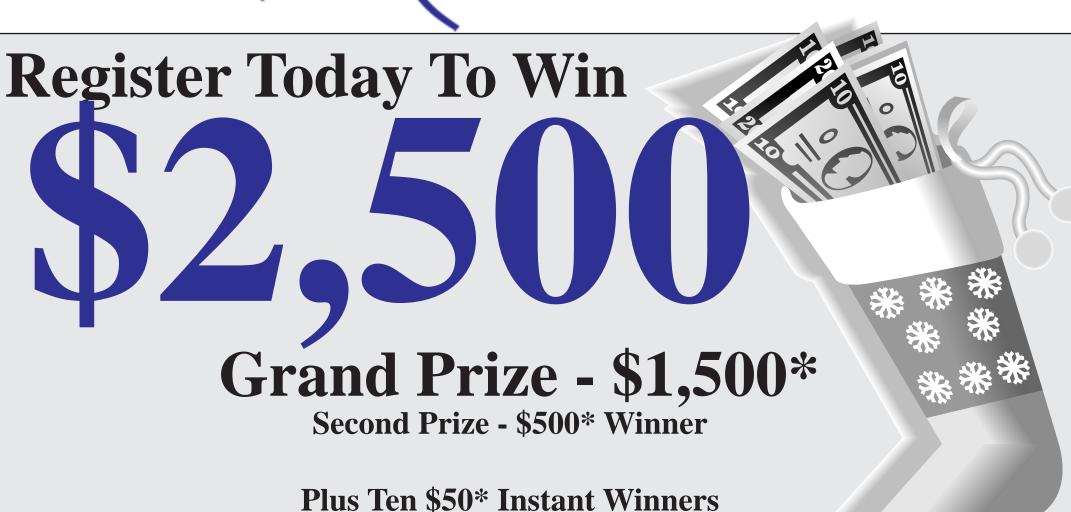

\*Must be present to win

- 6. Friday, Dec. 17, is the last day to collect tickets.
- 7. Grand Prize Drawing.

The grand prize drawing will be held on Saturday, Dec. 18, 2003.

The following prizes will be awarded:

Any unclaimed \$50 instant winners

A \$500 second place winner and a Grand Prize \$1,500 winner.

The winning tickets must be presented at the Grand Prize Drawing to claim prizes, at the time of the drawing.

- 8. Winners of major prizes must provide their tax identification number, and agree to be interviewed and photographed for publication in the newspaper.
- 9. If your cashier at a participating sponsor forgets to give you your tickets, be sure to remind them at time of purchase.