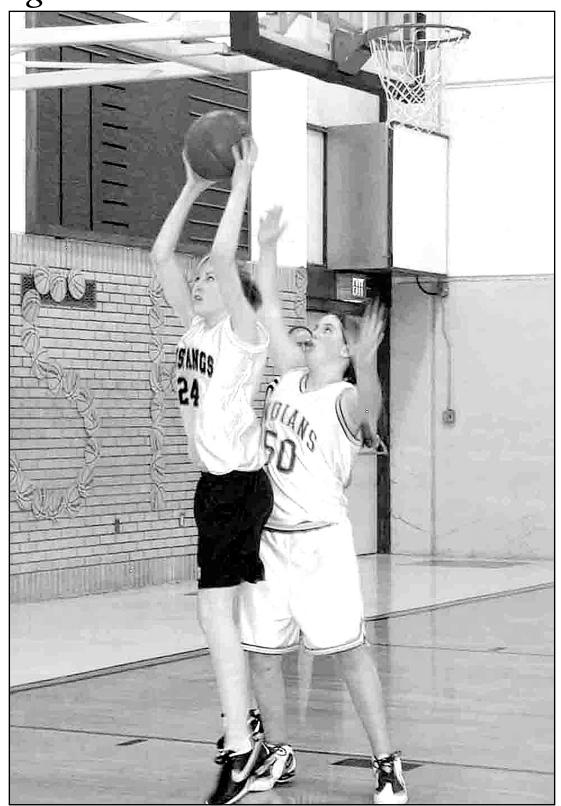

## I got it

Goodland eighth-grader Alexis Bateman (No. 24) grabbed a rebound over Sara Trembly of St. Francis Monday during the Lady Mustangs 36-30 win over the Indians. The seventh-grade girls from Grant Junior High also won their game 42-24. Photo by Erica Harlan/The Goodland Star-News