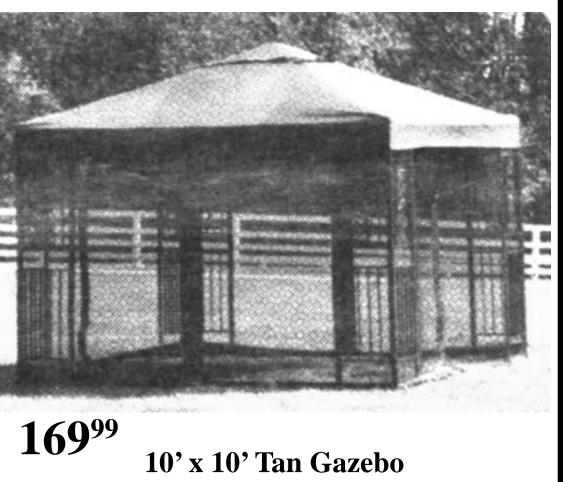

Steel construction with cast iron grapevine decoration. Assembles without tools. 829617(0-1)