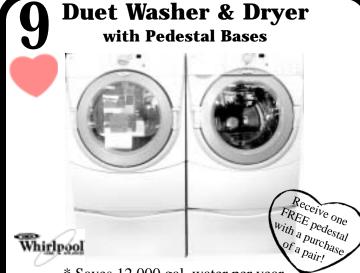

149 S. Penn Ave. — Oberlin — 895-475-2331

50% Off Valentine items Tingley overshoes are now in.

**ROCKING R** 163 South Penn Oberlin, KS

(785) 475-3113

- \* Saves 12,000 gal. water per year.
- \* Saves time 22 bath towels at a time
- \* Dries as fast as it washes