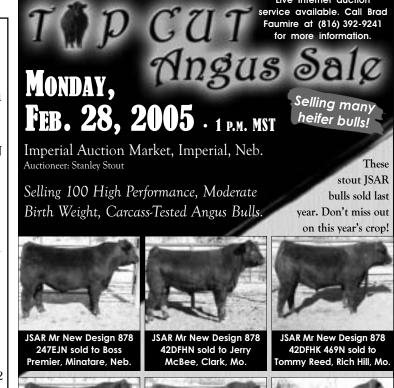

# Bull Sales

# **TC RANCH Top Cut Angus Sale**

Wednesday, February 23, 2005 12:30 CST

Buy from a herd which has had a program for 55 years 180 yearling bulls and 40 heifer calves sell Complete ratio data and EPDs

**Real Beef Bulls For Top Cattlemen** 

sold to

Brad Staab, Ford, Neb

These Doctor sons have

sold in the past!

• 50 Extra Stout 2-Year-Olds • 50 Carcass-Superior Yearlings of

than the mean +0.38 greater in % marbling than the mean

More than 37,000 head tested in the American Angus Ultrasound Project Join us for our sixth annual

TOP CUT ANGUS SALE. We are confident you won't find a heavier-muscled set of Angus bulls with **Balanced Performance** 

TRAITS ANYWHERE. These cattle and their progeny have

Benkelman, Neb.

(308) 423-2894

(308) 423-2808

exceeded in every arena. Please be our guest for lunch. ALSO FOR SALE: 25-40 registered bred

Angus heifers!

octor, OCC General, ISAR Enterprise 70, EXT, New Design 878 & War Hall of Fame.

Washington, Kan. (785) 325-2089