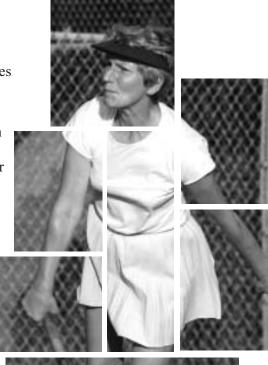

# Retirement Is No Time To Slow Down

When advanced knee or hip pain severely limits your ability to walk, work or enjoy leisure activities, joint replacement should be considered.

In its early stages, joint pain may be relieved with anti-inflammatory medications, injections or arthroscopic surgery. However, as pain progresses, joint replacement surgery may be the best solution for long-term

Could you be a candidate for hip, knee, shoulder or other joint surgery?

- Do you have hip, groin, or thigh pain when walking or standing?
- Have you noticed a loss of motion of your hip?
- Does your hip or leg pain limit what activities you may participate in?
- Do you have difficulty getting up from a chair or going up steps due to hip or leg pain?

- Does your knee swell or feel "stiff" after activity?
- Do you have knee pain during or after activity?
- Does your knee "pop" or "crunch when you move it?
- Does knee pain limit what activities you participate in?

## Shoulder

- Have you noticed a loss of motion in your shoulder?
- Do you have pain in your shoulder when you lift objects?
- Does shoulder pain limit what activities you participate in?
- Does your shoulder "pop" or make "crunching" noises when you move it?

If you answered "YES" to two or more of these questions, you should consider seeing your physician or orthopedic specialist about whether knee or hip replacement may be right for you.

Joint Care...for life!