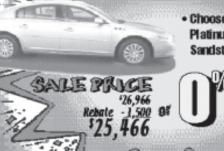

## CHEVROLET IMPALA LI

- - Sale Price Rebate - 2,000 01
    - 24,947
- AM-FM in ash 6 CD 60 mos.\*

• Leather Seating

Surroof