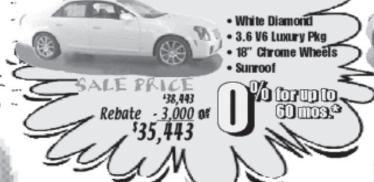

## 06 CHEVROLET CORVETTE

- Power Top
- · Ride Control
- 3LT Package Polished Alum. Wheels

- · All Wheel Drive
- Navigation Sytem
- 17" Polished Wheels

Rebate - 3,000 05