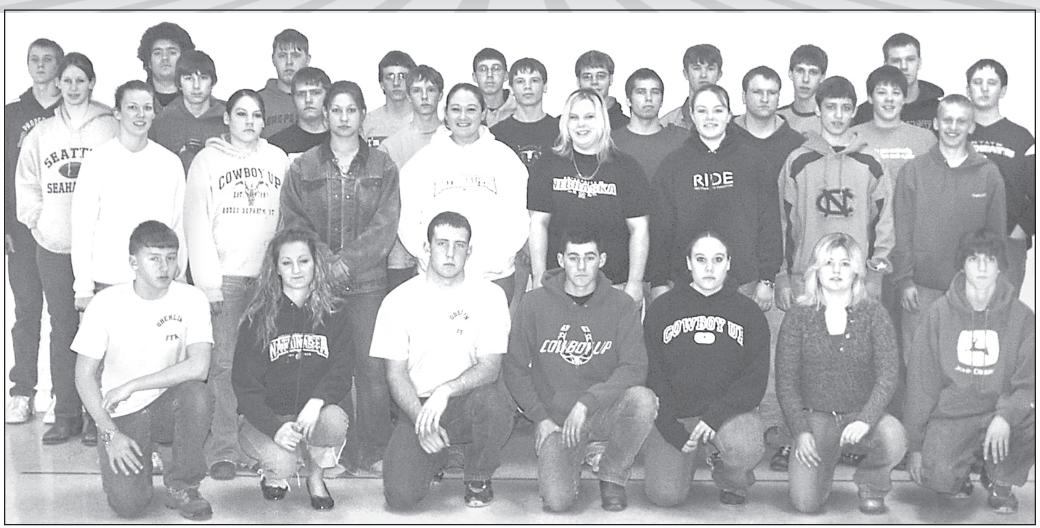

## -FEBRUARY 18-24-

FFA MEMBERS: Front row: Chris Larson, Katrina Wentz, Chet Ely, Tanner Hardy, Shelby Jeffrey, Kayla Zodrow and Cole May. Second row: Kim Wessel, Danyel Jeffrey, Kierstyn Johnson, Alyssa Montgomery, Elleigh Walker, Kortnie Fisher, Kaden Macfee and Jordan Tally. Third row: Lacie Alstrom, Chris

Schieller, Jacob Unger, Nathan Baker, Logan Fortin, David Urban, Jeb Tally, and Jordan Macfee. Back row: Nolan Wasson, Ethan Long, Mitchell Hitt, Derek Chambers, John Meitl, Sam Stapp, Royal Fisher, Jared Marcuson and Tyler Sauvage.