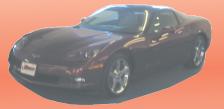

### 2008 Chevrolet **Corvette** Coupe

6.2 V-8 (436 HP), 6 speed Paddle Drift Automatic, Dual Mode Exhaust, Chrome Wheels, Heads Up Display, Magnetic Ride Control **In Stock Now** 