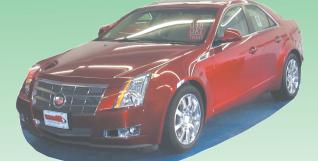

# Tis The Season. . . for the biggest sale of the year? 2008 Cadillac CTS

All Wheel Drive, 18" Polished Aluminum Wheels, Navigation System, Heated/Cooled Seats, Keyless Access and the list goes on. . .