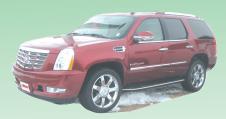

### 2008 Cadillac Escalade

Heated/Cooled Leather Seating, Northstar V-8, Heated Steering Wheel Choose From Crystal Red Tintcoat or **Diamond White In Color** 

2008 Buick Lucerne CXL 2008 Buick Enclave CXL