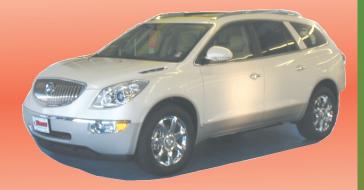

### 2008 Cadillac Escalade

Heated/Cooled Leather Seating, Northstar V-8, Heated Steering Wheel Choose From Crystal Red Tintcoat or **Diamond White In Color** 

2008 Buick Lucerne CXL 2008 Buick Enclave CXL

Rearview Camera, 22" Chrome Wheels, Navigation System, 6.2 V-8 (403 HP), Heat/ **Cooled Seating** 