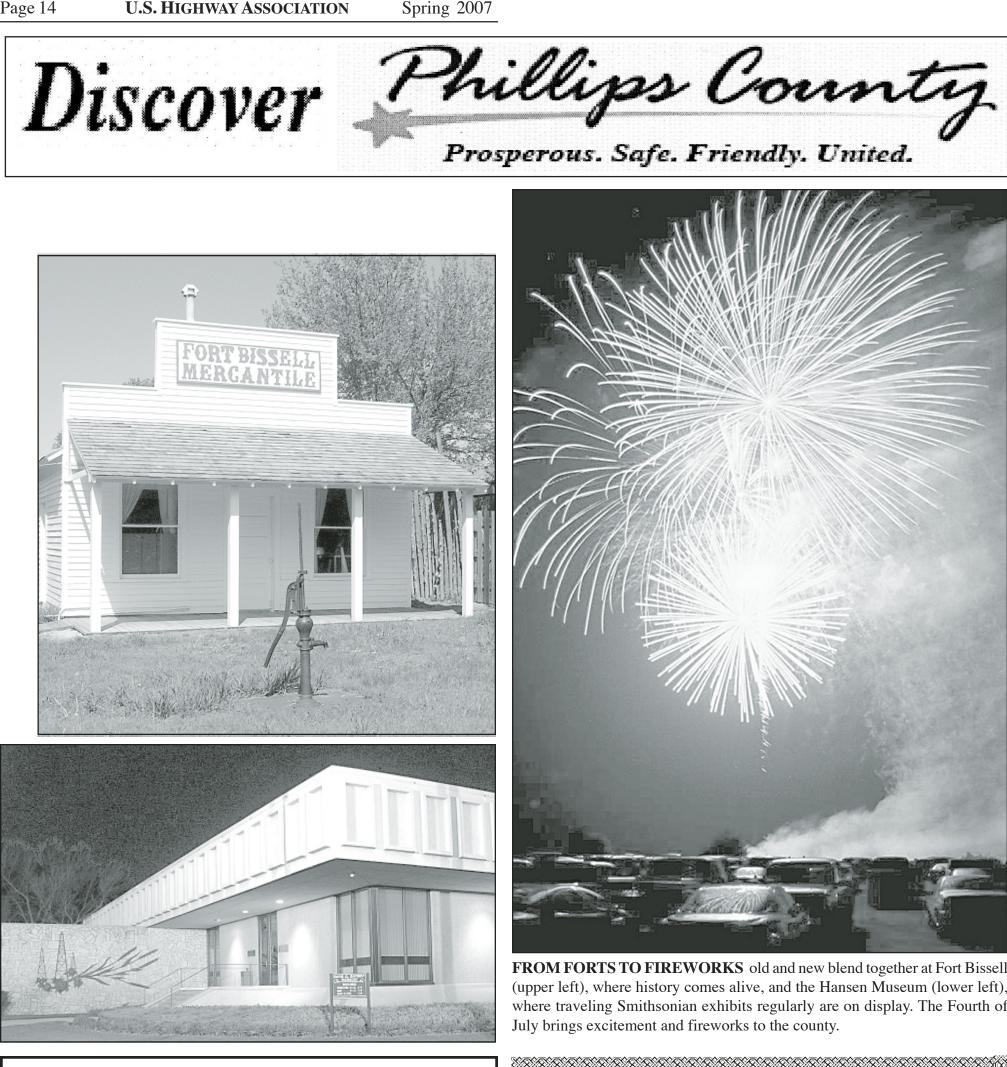

Afterglow Antiques

226 E. Hwy 36, Phillipsburg, KS 67661-9475 1 ½ miles East of Phillipsburg on Hwy 36 (look for the sign) Open *anytime* you see the sign or by Appointment • (785)543-6550

*The Cle Lumberyard* Antiques & Country Designs Collection of Fine Art, Primitives & Country Furniture

13 SE City Square

Kirwin KS

785-543-2400

PLEASE ATTEND THE CH OF YOUR CHOICE. CHUR <u>All churches are in Phillipsburg unless otherwise noted.</u> First Assembly of God •• 543-6592 First Baptist •• 543-6709 Calvary Baptist •• 543-5402 Sts Philip and James Catholic •• 543-5367 First Christian Church •• 543-5069 Logan Christian Church, Logan •• 689-4391 Community Church of God •• 543-2065 Heartland Worship Center, Agra •• 638-2801 Emmanuel Lutheran (ELCA), Stuttgart •• 543-6210 First Lutheran (LCM