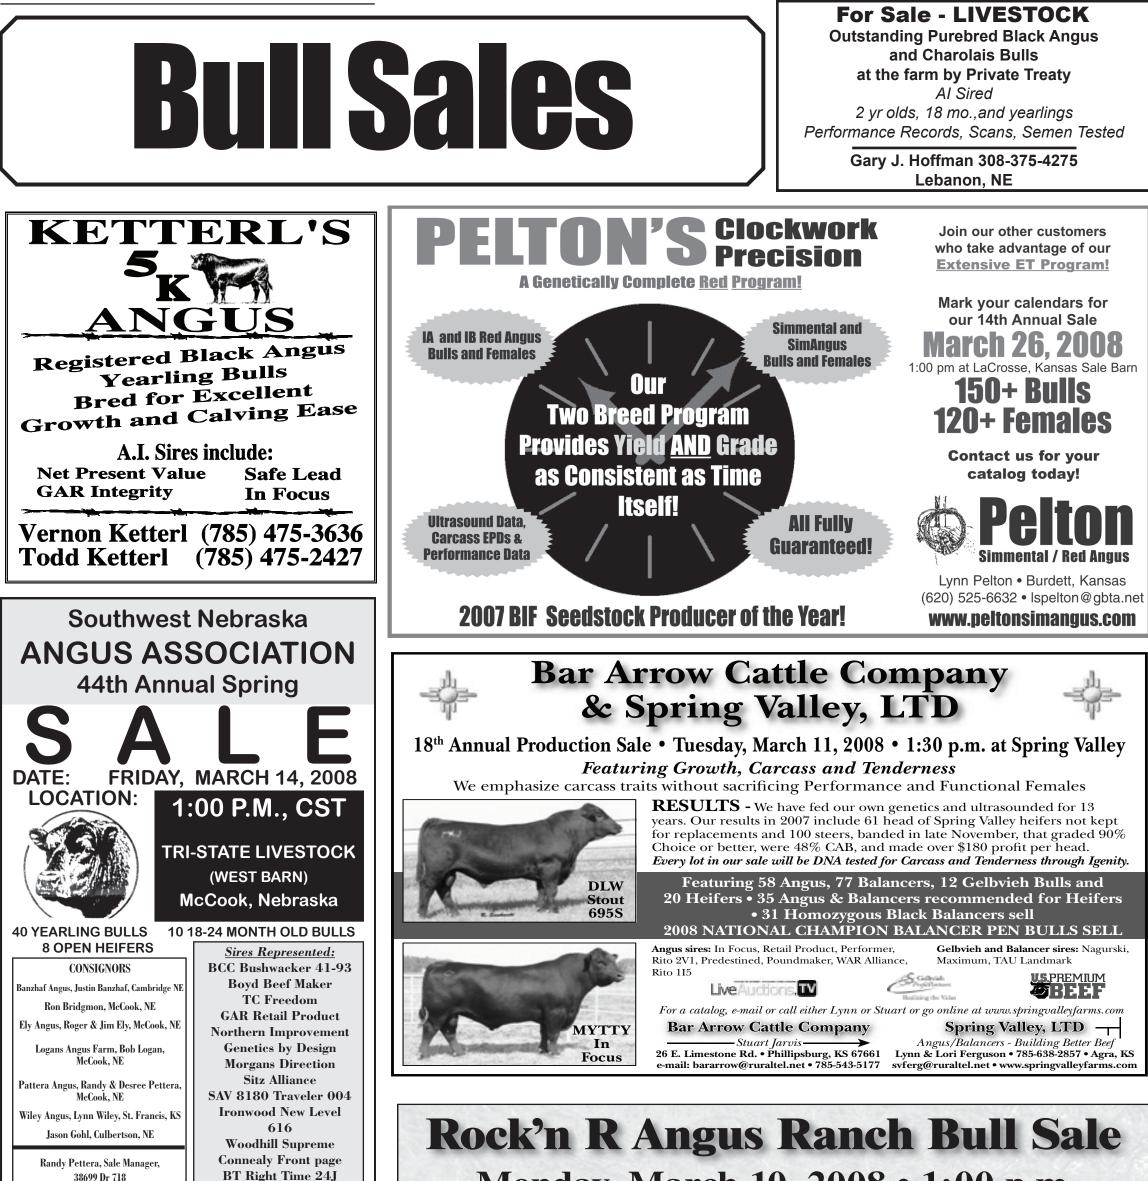

## Monday, March 10, 2008 • 1:00 p.m.

7 miles east of Plainville, Kansas, on Hwy. 18 and 3<sup>1</sup>/<sub>2</sub> miles north on 24 Road

Selling 260 Head: 150 Angus Bulls - 18-months and yearlings 50 Red Angus Bulls - 18-months and yearlings 40 Reg. Black & Red Angus fall yearling AI bred heifers 20 Reg. Black & Red Angus spring open heifers

Selling these Champion Fall Yearling Pen of Three

Black Sires: Twin Valley Precision E161 Mytty In Focus Connealy Lead On MC 2500 QLC Contractor Lau Decade

Also Selling these Popular Red Angus Fall Yearlings