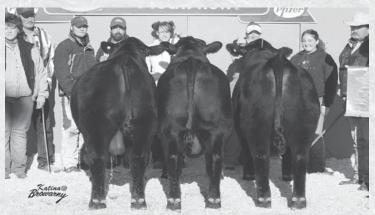

## Monday, March 10, 2008 • 1:00 p.m.

7 miles east of Plainville, Kansas, on Hwy. 18 and 3<sup>1</sup>/<sub>2</sub> miles north on 24 Road

Selling 260 Head: 150 Angus Bulls - 18-months and yearlings 50 Red Angus Bulls - 18-months and yearlings 40 Reg. Black & Red Angus fall yearling AI bred heifers 20 Reg. Black & Red Angus spring open heifers

*Red Sires:* Holden Vista 541 Batterson Bellagio 53P Day Ahead HLH Buster PIE Deep Creek 120 Pie Redmond 3170

For sale information or sale book, contact: