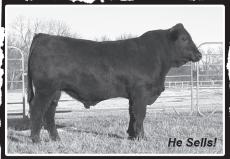

## Monday, March 10, 2008 • 1:00 p.m.

7 miles east of Plainville, Kansas, on Hwy. 18 and 3<sup>1</sup>/<sub>2</sub> miles north on 24 Road

Selling 260 Head: 150 Angus Bulls - 18-months and yearlings 50 Red Angus Bulls - 18-months and yearlings 40 Reg. Black & Red Angus fall yearling AI bred heifers 20 Reg. Black & Red Angus spring open heifers

Selling these Champion Fall Yearling Pen of Three

Black Sires: Twin Valley Precision E161 Mytty In Focus Connealy Lead On MC 2500 QLC Contractor Lau Decade

Also Selling these Popular Red Angus Fall Yearlings