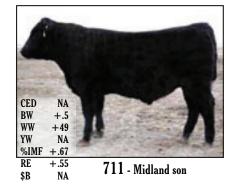

### Annual Production Sale

Wednesday, March 26, 2008 • 1:00 MST Sharon Springs, Kansas

**SELLING: 73 Bulls** 

20 Commercial Heifers

A genetic program designed to maximize your profits by balancing traits for performance, maternal, calving ease and carcass merit.

A.I. Sires: Future Direction, 1407, 1I2, 6I6, 2V1, Retail Product, Preeminent, Predestined, In Focus. Objective, TC Total, Midland, D806