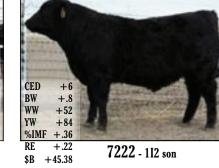

### Annual Production Sale

Wednesday, March 26, 2008 • 1:00 MST Sharon Springs, Kansas

**SELLING: 73 Bulls** 

20 Commercial Heifers

A genetic program designed to maximize your profits by balancing traits for performance, maternal, calving ease and carcass merit.

A.I. Sires: Future Direction, 1407, 1I2, 6I6, 2V1, Retail Product, Preeminent, Predestined, In Focus. Objective, TC Total, Midland, D806