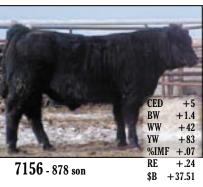

### Annual Production Sale

Wednesday, March 26, 2008 • 1:00 MST Sharon Springs, Kansas

**SELLING: 73 Bulls** 

20 Commercial Heifers

A genetic program designed to maximize your profits by balancing traits for performance, maternal, calving ease and carcass merit.

A.I. Sires: Future Direction, 1407, 1I2, 6I6, 2V1, Retail Product, Preeminent, Predestined, In Focus. Objective, TC Total, Midland, D806