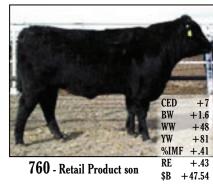

### Annual Production Sale

Wednesday, March 26, 2008 • 1:00 MST Sharon Springs, Kansas

**SELLING: 73 Bulls** 

20 Commercial Heifers

A genetic program designed to maximize your profits by balancing traits for performance, maternal, calving ease and carcass merit.

A.I. Sires: Future Direction, 1407, 1I2, 6I6, 2V1, Retail Product, Preeminent, Predestined, In Focus. Objective, TC Total, Midland, D806