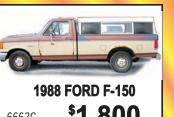

ONLY 54000 MILES!

4X4, LOADED LS

6800D

**KRAUSE** 

4336A-36'

**CHISEL** 

6587C

\$12,900