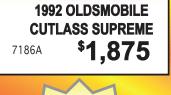

ONLY 54000 MILES!

4X4, LOADED LS

6800D

**KRAUSE** 

4336A-36'

**CHISEL** 

6587C

\$12,900