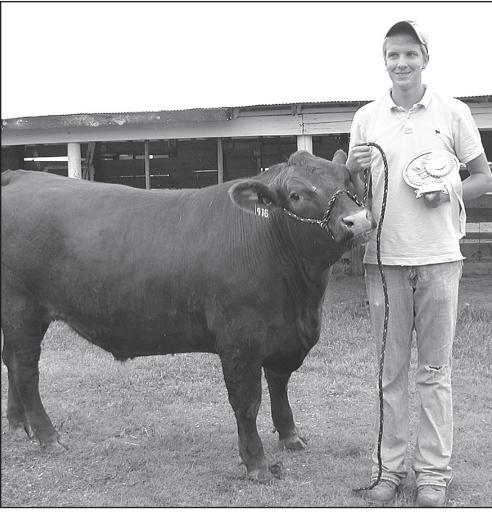

ATTHE FAIR Nolan Wasson (above) took reserve grand champion for his steer, while Kaden Macfee (right) took grand champion for his steer.

-Herald staff photos by Kimberly Davis