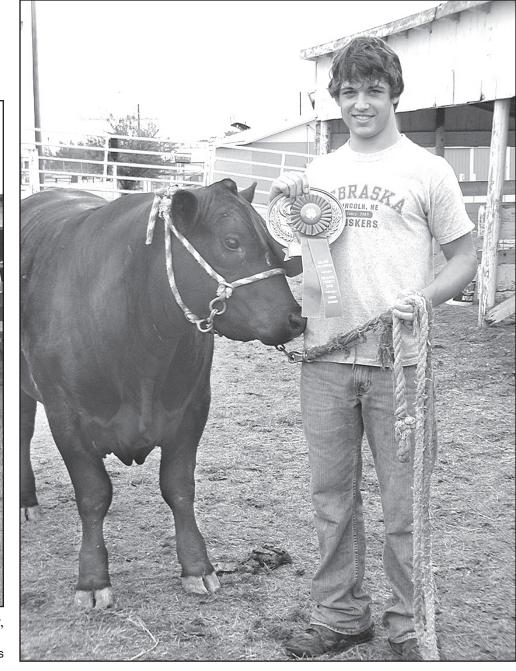

ATTHE FAIR Nolan Wasson (above) took reserve grand champion for his steer, while Kaden Macfee (right) took grand champion for his steer.

-Herald staff photos by Kimberly Davis