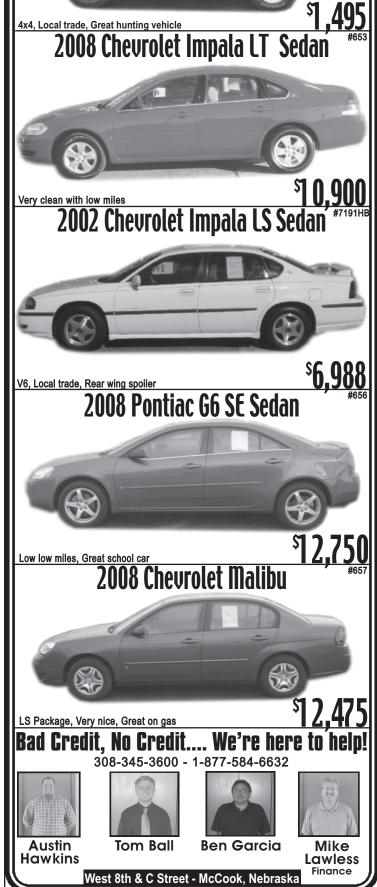

## ★ McCook Farm & Ranch Expo

Wednesday, November 19, 2008 9 a.m. to 5 p.m. Thursday, November 20, 2008 9 a.m. to 4 p.m. Red Willow County Fairgrounds in McCook, Nebraska

KOOL HONDA West 8th & C Street - McCook, Nebraska #8013HA 2005 Toyota Camry XLE Sedan <u>7,900</u> V6, Leather, Heated seats, Sunroof, Local trade 2001 Dodge Dakota Reg. Cab \$**8.98**8 V6, Automatic, Local trade, Only 37,000 miles 1 998 GMC Sierra ½ Ton Ext. Cab Ralph D. Unger, Co-Executor Duane A. Unger, Co-Executor \$**7.988** 4x4, 5.3 Liter, V8, Local trade 1997 Chevrolet Blazer \$**5,995** 4 Dr, LT Package, 4x4, Local trade 1984 Chevrolet K-Blazer

4x4, Local trade, Great hunting vehicle

The Oberlin Planning Commission will meet on Thursday, December 4, 2008, at 5:30 p.m., at The Gateway for the purpose of considering proposal to:

1. Add hotels and motels as an additional ceptional use in the C-G zone. 2. Delete the prohibition on cooking in hotel