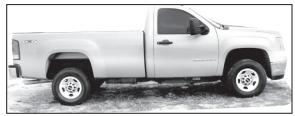

#### '06 Dodge Ram 2500 SLT 4x4

Cummins Diesel, Auto, Loaded, under 100,000 miles, up right - clean sharp truck \$16,900

'07 GMC K2500 HD 4x4

6.0 gas, 29,000 miles, spray-in bedliner Ready to go to work. \$ 18,900

Cars, Pickup Trucks, Motorcycles, Scooters, etc.

039005

**BARRY RICHARDS** 601 W. Frontier Pkwy. Oberlin, KS 67749 Office 785-475-2271 Mobile 785-470-7555 stellarsaleskansas.com

20% Off All Merchandise in the Downstairs Gift Shop