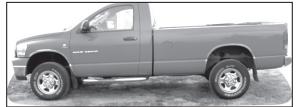

#### '06 Dodge Ram 2500 SLT 4x4

Cummins Diesel, Auto, Loaded, under 100,000 miles, up right - clean sharp truck \$16,900

'07 GMC K2500 HD 4x4

6.0 gas, 29,000 miles, spray-in bedliner Ready to go to work. \$ 18,900

Cars, Pickup Trucks, Motorcycles, Scooters, etc.

039005

**BARRY RICHARDS** 601 W. Frontier Pkwy. Oberlin, KS 67749 Office 785-475-2271 Mobile 785-470-7555 stellarsaleskansas.com

20% Off All Merchandise in the Downstairs Gift Shop