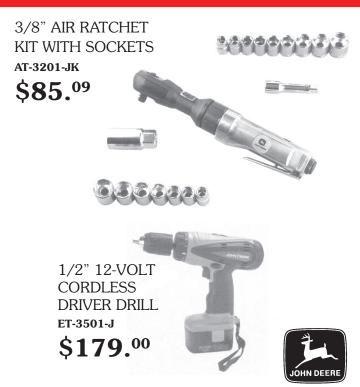

### Just in Time for Christmas!

Tool Sale: 20% Off

- Home owner tool set
- · Mechanics socket-bit set
- Home & Auto tool set
- Combination wrench set
- Ratchet driver bit & Socket set
- Turbo pliers & Knife set