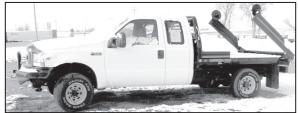

### 2002 Ford F-250 Super Duty

with New Cannonball bale bed. Ext. Cab, 4x4, Automatic, 5.4 Triton, V8 \$18,200