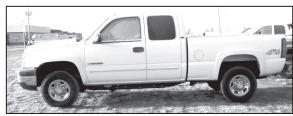

#### 2006 Chevy K-2500 HD Ext Cab 4x4

6.0 L gas/automatic, pwr windows/locks, A/C, cruise, tilt. Clean sharp truck \$ 13,900

Cars, Pickup Trucks, Motorcycles, Scooters, etc.

**BARRY RICHARDS** 601 W. Frontier Pkwy. Oberlin, KS 67749