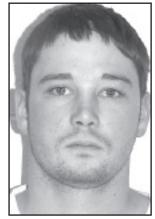

#### Dalton Pau1

Dalton is a returning letterman and the son of Virginia Cooper and Chris Paul. He is a sophomore who will wrestle at 145 pounds.