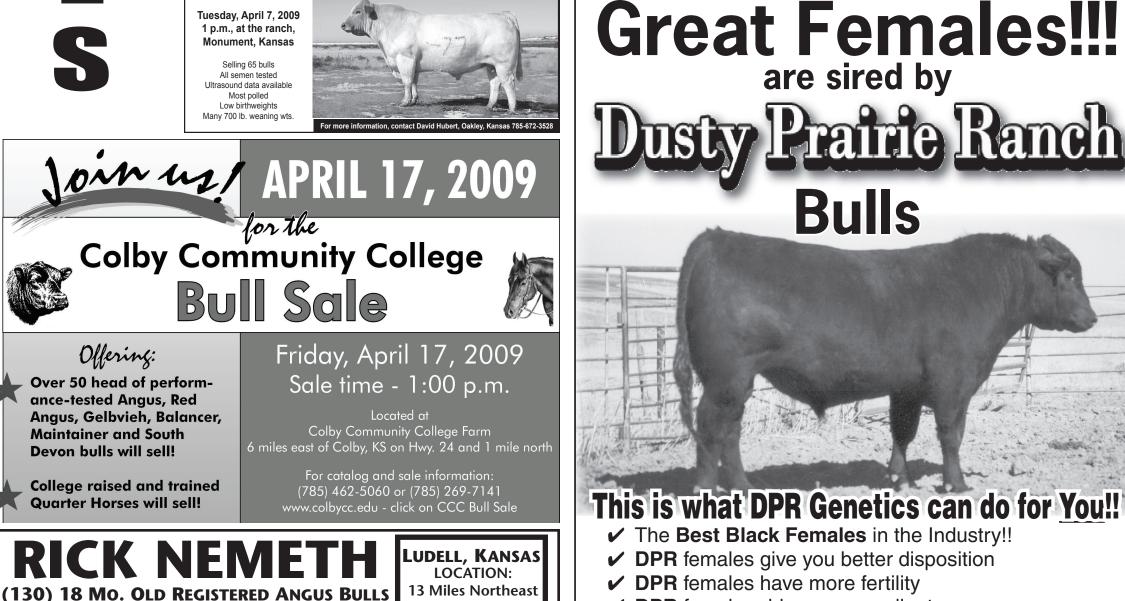

#### **Hubert Charolais Ranch Bull Sale**

1 p.m., at the ranch, Monument, Kansas

Selling 65 bulls All semen tested

**Great Females!!!** Great Females!!! **Great Females!** are sired by

- DPR female udders are excellent
- ✓ DPR has 21 years of carcass testing
- ✓ Grand Champions of Great Western Beef Expo 2006
- ✓ Res. Champion Great Western Beef Expo 2004-2002
- ✓ Graded 100% Choice and Gained 3.95#

150 HEAD **APRIL 4, 2009** Selling 50 Big Thick Yearling Bulls 100 Top Quality Yearling Amerifax Heifers Doug Harsh Bartley NE 69020 (308) 350-2500 www.dustyprairieranch.com

dist line

S A V 004 Hold'em 4452 Hold'em was one of the top selling in the 2005 Schaff Sale. He sires thick, easy doing cattle